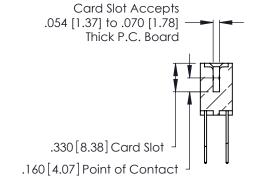

THIS IS A C.A.D. GENERATED DRAWING DO NOT MAKE MANUAL REVISIONS TO MASTER.

ISSUE NUMBER

ORIGINAL

1

**Contact Code 555** 

Contact Code 556

**Contact Code 558** 

**Contact Code 559** 

**Contact Code 560** 

INSULATOR MATERIAL: THERMOPLASTIC POLYESTER, UL 94V-0 CONTACT MATERIAL; COPPER, NICKEL, TIN ALLOY CA-725 CONTACT PLATING: GOLD ON THE MATING AREA, TIN-LEAD

ON THE CONTACT TAILS, NICKEL UNDERPLATE

346/396 SERIES CARD EDGE CONNECTOR CONTACT CODE 555,556,558,559,560 DIMENSIONS

YOUR CONNECTION TO QUALITY & SERVICE

**EDAC INC** TORONTO, ONTARIO CANADA

THESE DRAWINGS AND SPECIFICATIONS ARE THE PROPERTY OF EDAC INC.,AND SHALL NOT BE REPRODUCED, OR COPIED OR USED AS THE BASIS FOR THE MANUFACTURE OR SALE OF APPARATUS WITHOUT WRITTEN PERMISSION.