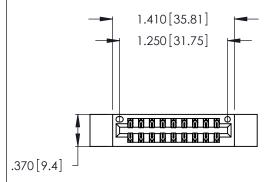

<u>Contact Dimensions:</u>
540-Wire Wrap .025 Sq. (0.64 Sq.) - Tail LG. =.560 (14.22)
.125 (3.18) Contact Spacing x .250 (6.35) Row Spacing

- INSULATOR MATERIAL: THERMOPLASTIC POLYESTER, UL 94V-0 CONTACT MATERIAL; COPPER, NICKEL, TIN ALLOY CA-725
- CONTACT PLATING: GOLD ON THE MATING AREA, TIN-LEAD ON THE CONTACT TAILS, NICKEL UNDERPLATE

THIS IS A C.A.D. GENERATED DRAWING DO NOT MAKE MANUAL REVISIONS TO MASTER.

| ISSUE NUMBER |   |  |
|--------------|---|--|
| ORIGINAL     | 1 |  |
|              |   |  |
|              |   |  |

| 346/396 SERIES CARD EDGE CONNECTOR |
|------------------------------------|
| PART NUMBER: 346-018-540-812       |