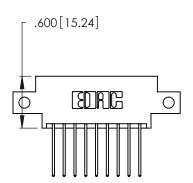

THIS IS A C.A.D. GENERATED DRAWING DO NOT MAKE MANUAL REVISIONS TO MASTER.

| ISSUE NUMBER |   |  |
|--------------|---|--|
| ORIGINAL     | 1 |  |
|              |   |  |
|              |   |  |

| 346/396 SERIES CARD EDGE CONNECTOR |
|------------------------------------|
| PART NUMBER: 346-018-540-812       |

**EDAC INC** TORONTO, ONTARIO CANADA

THESE DRAWINGS AND SPECIFICATIONS ARE THE PROPERTY OF EDAC INC.,AND SHALL NOT BE REPRODUCED, OR COPIED OR USED AS THE BASIS FOR THE MANUFACTURE OR SALE OF APPARATUS WITHOUT WRITTEN PERMISSION.