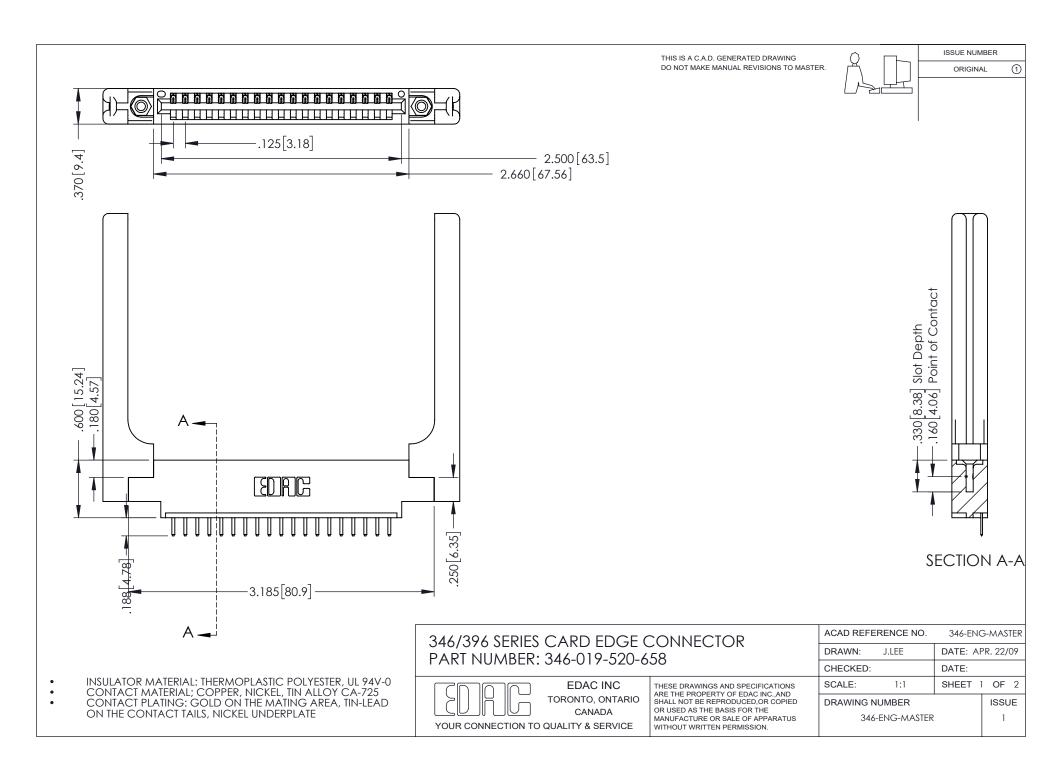

## **Contact Code 556**

INSULATOR MATERIAL: THERMOPLASTIC POLYESTER, UL 94V-0 CONTACT MATERIAL; COPPER, NICKEL, TIN ALLOY CA-725 CONTACT PLATING: GOLD ON THE MATING AREA, TIN-LEAD

ON THE CONTACT TAILS, NICKEL UNDERPLATE

## 346/396 SERIES CARD EDGE CONNECTOR CONTACT CODE 555,556,558,559,560 DIMENSIONS

YOUR CONNECTION TO QUALITY & SERVICE

**EDAC INC** TORONTO, ONTARIO CANADA

THESE DRAWINGS AND SPECIFICATIONS ARE THE PROPERTY OF EDAC INC.,AND SHALL NOT BE REPRODUCED, OR COPIED OR USED AS THE BASIS FOR THE MANUFACTURE OR SALE OF APPARATUS WITHOUT WRITTEN PERMISSION.