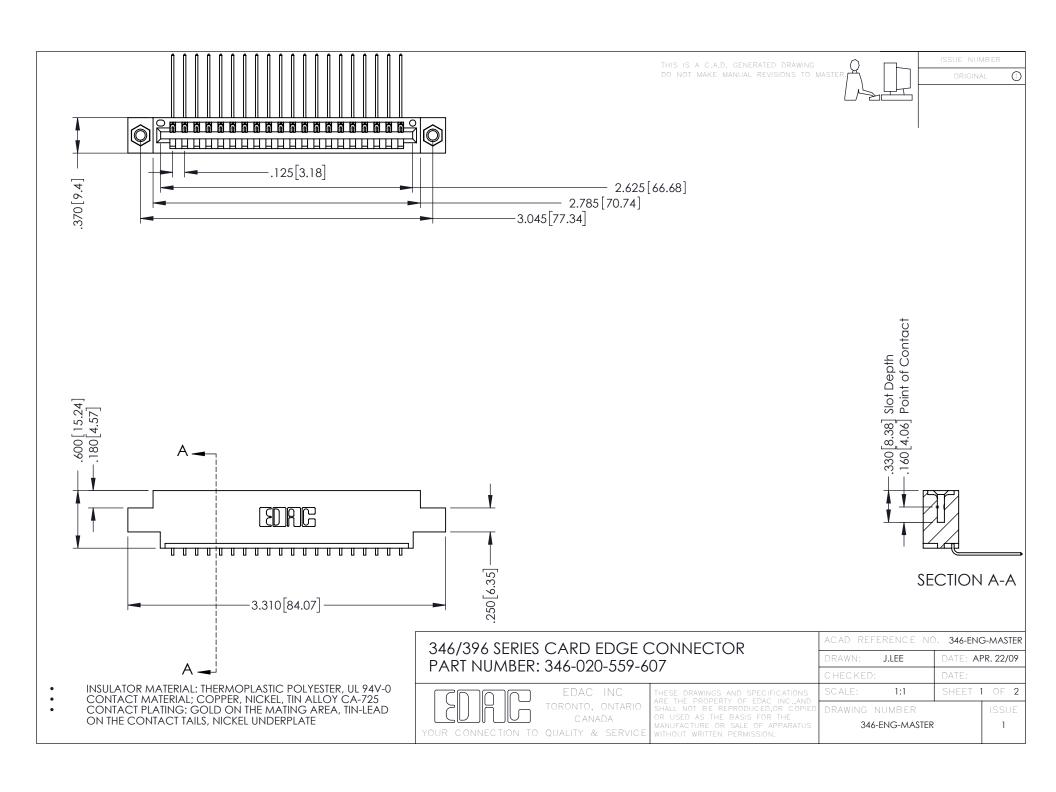

## 346/396 SERIES CARD EDGE CONNECTOR CONTACT CODE 555,556,558,559,560 DIMENSIONS

YOUR CONNECTION TO QUALITY & SERVICE

|   | ACAD REFERENCE NO. 346-ENG-MASTER |                  |
|---|-----------------------------------|------------------|
|   | DRAWN: J.LEE                      | DATE: APR. 22/09 |
|   | CHECKED:                          | DATE:            |
|   | SCALE: 1:1                        | SHEET 2 OF 2     |
| D | DRAWING NUMBER                    | ISSUE            |

346-ENG-MASTER