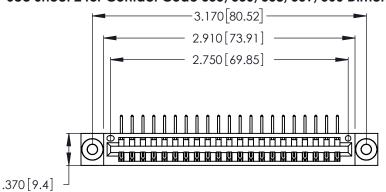

Contact Dimensions:
558-90 Degree Bend (Code 541 Contacts)
See Sheet 2 for Contact Code 555, 556, 558, 559, 560 Dimensions

THIS IS A C.A.D. GENERATED DRAWING DO NOT MAKE MANUAL REVISIONS TO MASTER.

Card Slot Accepts .054 [1.37] to .070 [1.78] Thick P.C. Board .330 [8.38] Card Slot .160 [4.07] Point of Contact

346/396 SERIES CARD EDGE CONNECTOR CONTACT CODE 555,556,558,559,560 DIMENSIONS

YOUR CONNECTION TO QUALITY & SERVICE

**EDAC INC** TORONTO, ONTARIO CANADA

THESE DRAWINGS AND SPECIFICATIONS ARE THE PROPERTY OF EDAC INC.,AND SHALL NOT BE REPRODUCED, OR COPIED OR USED AS THE BASIS FOR THE MANUFACTURE OR SALE OF APPARATUS WITHOUT WRITTEN PERMISSION.