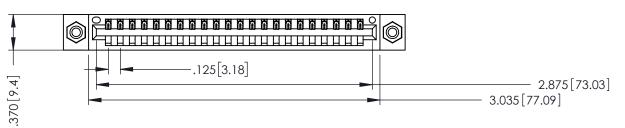

THIS IS A C.A.D. GENERATED DRAWING DO NOT MAKE MANUAL REVISIONS TO MASTER.

ISSUE NUMBER

ORIGINAL

1

INSULATOR MATERIAL: THERMOPLASTIC POLYESTER, UL 94V-0 CONTACT MATERIAL; COPPER, NICKEL, TIN ALLOY CA-725 CONTACT PLATING: GOLD ON THE MATING AREA, TIN-LEAD

-3.560 90.42

ON THE CONTACT TAILS, NICKEL UNDERPLATE

346/396 SERIES CARD EDGE CONNECTOR PART NUMBER: 346-022-521-608

YOUR CONNECTION TO QUALITY & SERVICE

**EDAC INC** TORONTO, ONTARIO CANADA

THESE DRAWINGS AND SPECIFICATIONS ARE THE PROPERTY OF EDAC INC.,AND SHALL NOT BE REPRODUCED, OR COPIED OR USED AS THE BASIS FOR THE MANUFACTURE OR SALE OF APPARATUS WITHOUT WRITTEN PERMISSION.

| ACAD REFERENCE NO. |       | 346-ENG-MASTER |           |
|--------------------|-------|----------------|-----------|
| DRAWN:             | J.LEE | DATE: AF       | PR. 22/09 |
| CHECKED:           |       | DATE:          |           |
| SCALE:             | 1:1   | SHEET 1        | OF 2      |
| DRAWING NUI        |       | ISSUE          |           |

346-ENG-MASTER

ISSUE NUMBER ORIGINAL 1