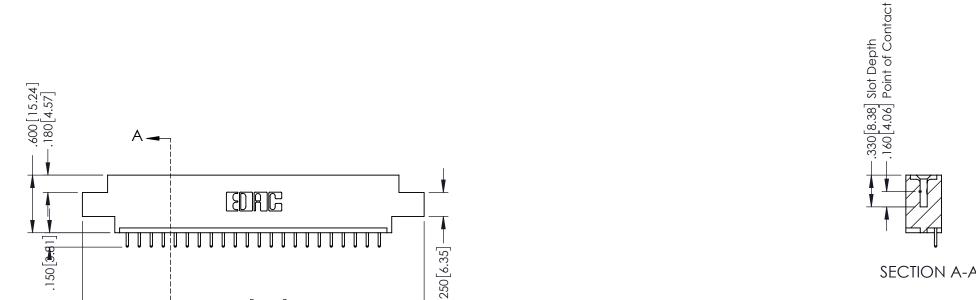

## **Contact Code 555**

## **Contact Code 556**

INSULATOR MATERIAL: THERMOPLASTIC POLYESTER, UL 94V-0 CONTACT MATERIAL; COPPER, NICKEL, TIN ALLOY CA-725 CONTACT PLATING: GOLD ON THE MATING AREA, TIN-LEAD

ON THE CONTACT TAILS, NICKEL UNDERPLATE

## 346/396 SERIES CARD EDGE CONNECTOR CONTACT CODE 555,556,558,559,560 DIMENSIONS

YOUR CONNECTION TO QUALITY & SERVICE

**EDAC INC** TORONTO, ONTARIO CANADA

THESE DRAWINGS AND SPECIFICATIONS ARE THE PROPERTY OF EDAC INC.,AND SHALL NOT BE REPRODUCED, OR COPIED OR USED AS THE BASIS FOR THE MANUFACTURE OR SALE OF APPARATUS WITHOUT WRITTEN PERMISSION.

|  | ACAD REFERENCE NO. | 346-ENG-MASTER   |  |
|--|--------------------|------------------|--|
|  | DRAWN: J.LEE       | DATE: APR. 22/09 |  |
|  | CHECKED:           | DATE:            |  |
|  | SCALE: 1:1         | SHEET 2 OF 2     |  |
|  | DRAWING NUMBER     | ISSUE            |  |
|  | 346-ENG-MASTER     | 1                |  |