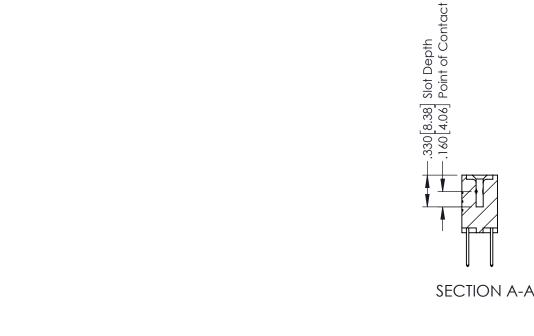

## **Contact Code 555**

## **Contact Code 556**

INSULATOR MATERIAL: THERMOPLASTIC POLYESTER, UL 94V-0 CONTACT MATERIAL; COPPER, NICKEL, TIN ALLOY CA-725 CONTACT PLATING: GOLD ON THE MATING AREA, TIN-LEAD

ON THE CONTACT TAILS, NICKEL UNDERPLATE