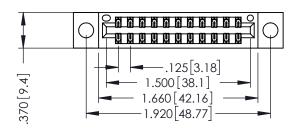

346/396 SERIES CARD EDGE CONNECTOR PART NUMBER: 346-022-526-204

**EDAC INC** TORONTO, ONTARIO CANADA

THESE DRAWINGS AND SPECIFICATIONS ARE THE PROPERTY OF EDAC INC., AND SHALL NOT BE REPRODUCED,OR COPIED OR USED AS THE BASIS FOR THE MANUFACTURE OR SALE OF APPARATUS WITHOUT WRITTEN PERMISSION.

|  | ACAD REFERENCE NO. |       | 346-ENG-MASTER   |       |
|--|--------------------|-------|------------------|-------|
|  | DRAWN:             | J.LEE | DATE: APR. 22/09 |       |
|  | CHECKED:           |       | DATE:            |       |
|  | SCALE:             | 1:1   | SHEET            | OF 2  |
|  | DRAWING NUMBER     |       |                  | ISSUE |