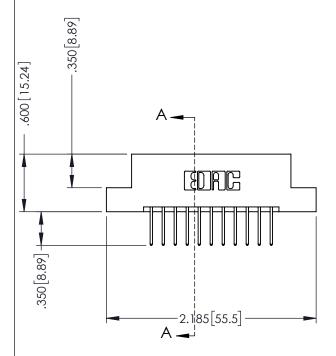

## 346/396 SERIES CARD EDGE CONNECTOR CONTACT CODE 555,556,558,559,560 DIMENSIONS

YOUR CONNECTION TO QUALITY & SERVICE

**EDAC INC** TORONTO, ONTARIO CANADA

THESE DRAWINGS AND SPECIFICATIONS ARE THE PROPERTY OF EDAC INC.,AND SHALL NOT BE REPRODUCED, OR COPIED OR USED AS THE BASIS FOR THE MANUFACTURE OR SALE OF APPARATUS WITHOUT WRITTEN PERMISSION.

|  | ACAD REFERENCE NO. | 346-ENG-MASTER   |  |
|--|--------------------|------------------|--|
|  | DRAWN: J.LEE       | DATE: APR. 22/09 |  |
|  | CHECKED:           | DATE:            |  |
|  | SCALE: 1:1         | SHEET 2 OF 2     |  |
|  | DRAWING NUMBER     | ISSUE            |  |
|  | 346-ENG-MASTER     | 1                |  |