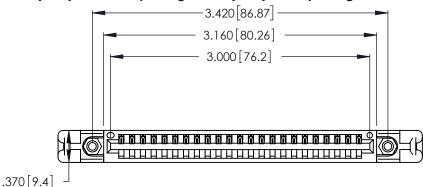

Contact Dimensions: 526-P.C. Tail .018 Sq. (0.46 Sq.) - Tail LG. =.350 (8.89) .125 (3.18) Contact Spacing x .250 (6.35) Row Spacing

THIS IS A C.A.D. GENERATED DRAWING DO NOT MAKE MANUAL REVISIONS TO MASTER.

Card Slot Accepts .054 [1.37] to .070 [1.78] Thick P.C. Board

.330 [8.38] Card Slot

ISSUE NUMBER

ORIGINAL

1

.160 [4.07] Point of Contact 346/396 SERIES CARD EDGE CONNECTOR PART NUMBER: 346-023-526-158

YOUR CONNECTION TO QUALITY & SERVICE