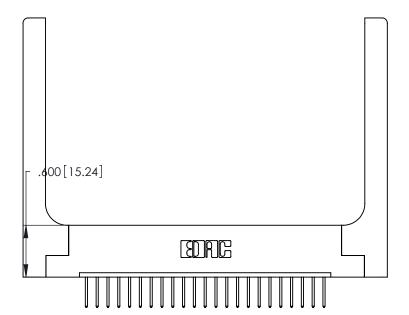

Card Slot Accepts .054 [1.37] to .070 [1.78] Thick P.C. Board

.330 [8.38] Card Slot

ISSUE NUMBER

ORIGINAL

1

.160 [4.07] Point of Contact 346/396 SERIES CARD EDGE CONNECTOR PART NUMBER: 346-023-526-158

YOUR CONNECTION TO QUALITY & SERVICE