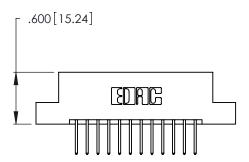

THIS IS A C.A.D. GENERATED DRAWING DO NOT MAKE MANUAL REVISIONS TO MASTER.

1

346/396 SERIES CARD EDGE CONNECTOR PART NUMBER: 346-024-526-207

**EDAC INC** TORONTO, ONTARIO CANADA

THESE DRAWINGS AND SPECIFICATIONS ARE THE PROPERTY OF EDAC INC.,AND SHALL NOT BE REPRODUCED, OR COPIED OR USED AS THE BASIS FOR THE MANUFACTURE OR SALE OF APPARATUS WITHOUT WRITTEN PERMISSION.