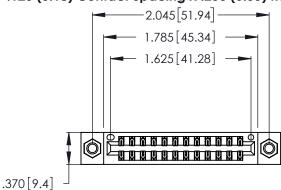

<u>Contact Dimensions:</u>
526-P.C. Tail .018 Sq. (0.46 Sq.) - Tail LG. =.350 (8.89)
.125 (3.18) Contact Spacing x .250 (6.35) Row Spacing

- INSULATOR MATERIAL: THERMOPLASTIC POLYESTER, UL 94V-0 CONTACT MATERIAL; COPPER, NICKEL, TIN ALLOY CA-725
- CONTACT PLATING: GOLD ON THE MATING AREA, TIN-LEAD ON THE CONTACT TAILS, NICKEL UNDERPLATE

THIS IS A C.A.D. GENERATED DRAWING DO NOT MAKE MANUAL REVISIONS TO MASTER.

1

346/396 SERIES CARD EDGE CONNECTOR PART NUMBER: 346-024-526-207

**EDAC INC** TORONTO, ONTARIO CANADA

THESE DRAWINGS AND SPECIFICATIONS ARE THE PROPERTY OF EDAC INC.,AND SHALL NOT BE REPRODUCED, OR COPIED OR USED AS THE BASIS FOR THE MANUFACTURE OR SALE OF APPARATUS WITHOUT WRITTEN PERMISSION.