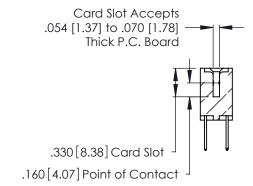

THIS IS A C.A.D. GENERATED DRAWING DO NOT MAKE MANUAL REVISIONS TO MASTER.

ISSUE NUMBER

ORIGINAL

1

**Contact Code 555** 

Contact Code 556

**Contact Code 558** 

**Contact Code 559** 

**Contact Code 560** 

INSULATOR MATERIAL: THERMOPLASTIC POLYESTER, UL 94V-0 CONTACT MATERIAL; COPPER, NICKEL, TIN ALLOY CA-725 CONTACT PLATING: GOLD ON THE MATING AREA, TIN-LEAD

ON THE CONTACT TAILS, NICKEL UNDERPLATE

346/396 SERIES CARD EDGE CONNECTOR CONTACT CODE 555,556,558,559,560 DIMENSIONS

YOUR CONNECTION TO QUALITY & SERVICE

**EDAC INC** TORONTO, ONTARIO CANADA

THESE DRAWINGS AND SPECIFICATIONS ARE THE PROPERTY OF EDAC INC.,AND SHALL NOT BE REPRODUCED, OR COPIED OR USED AS THE BASIS FOR THE MANUFACTURE OR SALE OF APPARATUS WITHOUT WRITTEN PERMISSION.