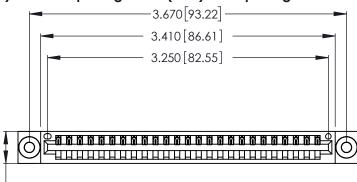

Contact Dimensions: 540-Wire Wrap .025 Sq. (0.64 Sq.) - Tail LG. =.560 (14.22) .125 (3.18) Contact Spacing x .250 (6.35) Row Spacing

.370 [9.4]

.600 [15.24] REDIRICA

THIS IS A C.A.D. GENERATED DRAWING DO NOT MAKE MANUAL REVISIONS TO MASTER.

Card Slot Accepts .054 [1.37] to .070 [1.78] Thick P.C. Board

.330 [8.38] Card Slot .160 [4.07] Point of Contact ISSUE NUMBER

ORIGINAL

1

346/396 SERIES CARD EDGE CONNECTOR PART NUMBER: 346-025-540-103

YOUR CONNECTION TO QUALITY & SERVICE