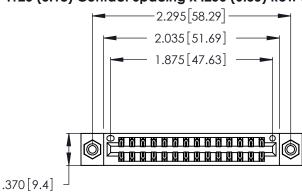

THIS IS A C.A.D. GENERATED DRAWING DO NOT MAKE MANUAL REVISIONS TO MASTER.

346/396 SERIES CARD EDGE CONNECTOR PART NUMBER: 346-028-500-808

**EDAC INC** TORONTO, ONTARIO CANADA

THESE DRAWINGS AND SPECIFICATIONS ARE THE PROPERTY OF EDAC INC., AND SHALL NOT BE REPRODUCED, OR COPIED OR USED AS THE BASIS FOR THE MANUFACTURE OR SALE OF APPARATUS WITHOUT WRITTEN PERMISSION.

Contact Dimensions: 500-Wire Hole .050x.025 (1.27x0.64) - Tail LG. =.260 (6.60) .125 (3.18) Contact Spacing x .250 (6.35) Row Spacing

- INSULATOR MATERIAL: THERMOPLASTIC POLYESTER, UL 94V-0 CONTACT MATERIAL; COPPER, NICKEL, TIN\_ALLOY CA-725
- CONTACT PLATING: GOLD ON THE MATING AREA, TIN-LEAD ON THE CONTACT TAILS, NICKEL UNDERPLATE