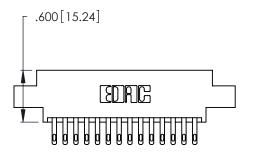

THIS IS A C.A.D. GENERATED DRAWING DO NOT MAKE MANUAL REVISIONS TO MASTER.

346/396 SERIES CARD EDGE CONNECTOR PART NUMBER: 346-028-500-808

**EDAC INC** TORONTO, ONTARIO CANADA

THESE DRAWINGS AND SPECIFICATIONS ARE THE PROPERTY OF EDAC INC., AND SHALL NOT BE REPRODUCED, OR COPIED OR USED AS THE BASIS FOR THE MANUFACTURE OR SALE OF APPARATUS WITHOUT WRITTEN PERMISSION.