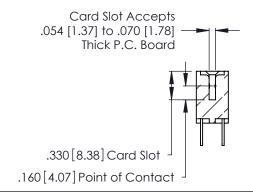

THIS IS A C.A.D. GENERATED DRAWING DO NOT MAKE MANUAL REVISIONS TO MASTER.

ISSUE NUMBER

ORIGINAL

1

**Contact Code 555** 

Contact Code 556

**Contact Code 558** 

**Contact Code 559** 

Contact Code 560

INSULATOR MATERIAL: THERMOPLASTIC POLYESTER, UL 94V-0 CONTACT MATERIAL; COPPER, NICKEL, TIN ALLOY CA-725 CONTACT PLATING: GOLD ON THE MATING AREA, TIN-LEAD

ON THE CONTACT TAILS, NICKEL UNDERPLATE

346/396 SERIES CARD EDGE CONNECTOR CONTACT CODE 555,556,558,559,560 DIMENSIONS

YOUR CONNECTION TO QUALITY & SERVICE

**EDAC INC** TORONTO, ONTARIO CANADA

THESE DRAWINGS AND SPECIFICATIONS ARE THE PROPERTY OF EDAC INC.,AND SHALL NOT BE REPRODUCED, OR COPIED OR USED AS THE BASIS FOR THE MANUFACTURE OR SALE OF APPARATUS WITHOUT WRITTEN PERMISSION.