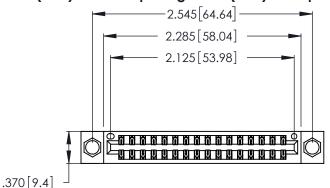

Contact Dimensions: 521-P.C. Tail .025 Sq. (0.64 Sq.) - Tail LG. =.150 (3.81) .125 (3.18) Contact Spacing x .250 (6.35) Row Spacing

- INSULATOR MATERIAL: THERMOPLASTIC POLYESTER, UL 94V-0 CONTACT MATERIAL; COPPER, NICKEL, TIN ALLOY CA-725
- CONTACT PLATING: GOLD ON THE MATING AREA, TIN-LEAD ON THE CONTACT TAILS, NICKEL UNDERPLATE

THIS IS A C.A.D. GENERATED DRAWING DO NOT MAKE MANUAL REVISIONS TO MASTER.

346/396 SERIES CARD EDGE CONNECTOR PART NUMBER: 346-032-521-804

**EDAC INC** TORONTO, ONTARIO CANADA

THESE DRAWINGS AND SPECIFICATIONS ARE THE PROPERTY OF EDAC INC., AND SHALL NOT BE REPRODUCED, OR COPIED OR USED AS THE BASIS FOR THE MANUFACTURE OR SALE OF APPARATUS WITHOUT WRITTEN PERMISSION.