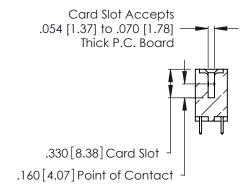

Contact Code 560

INSULATOR MATERIAL: THERMOPLASTIC POLYESTER, UL 94V-0 CONTACT MATERIAL; COPPER, NICKEL, TIN ALLOY CA-725 CONTACT PLATING: GOLD ON THE MATING AREA, TIN-LEAD

ON THE CONTACT TAILS, NICKEL UNDERPLATE

346/396 SERIES CARD EDGE CONNECTOR CONTACT CODE 555,556,558,559,560 DIMENSIONS

YOUR CONNECTION TO QUALITY & SERVICE

**EDAC INC** TORONTO, ONTARIO CANADA

THESE DRAWINGS AND SPECIFICATIONS ARE THE PROPERTY OF EDAC INC.,AND SHALL NOT BE REPRODUCED, OR COPIED OR USED AS THE BASIS FOR THE MANUFACTURE OR SALE OF APPARATUS WITHOUT WRITTEN PERMISSION.