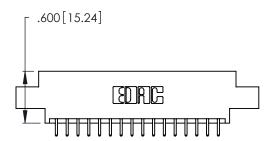

THIS IS A C.A.D. GENERATED DRAWING DO NOT MAKE MANUAL REVISIONS TO MASTER.

346/396 SERIES CARD EDGE CONNECTOR PART NUMBER: 346-032-521-804

**EDAC INC** TORONTO, ONTARIO CANADA

THESE DRAWINGS AND SPECIFICATIONS ARE THE PROPERTY OF EDAC INC., AND SHALL NOT BE REPRODUCED, OR COPIED OR USED AS THE BASIS FOR THE MANUFACTURE OR SALE OF APPARATUS WITHOUT WRITTEN PERMISSION.