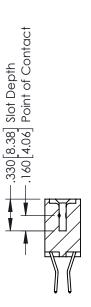

346-ENG-MASTER

**SECTION A-A** 

ISSUE NUMBER ORIGINAL 1

## **Contact Code 555**

## **Contact Code 556**

INSULATOR MATERIAL: THERMOPLASTIC POLYESTER, UL 94V-0 CONTACT MATERIAL; COPPER, NICKEL, TIN ALLOY CA-725 CONTACT PLATING: GOLD ON THE MATING AREA, TIN-LEAD

ON THE CONTACT TAILS, NICKEL UNDERPLATE