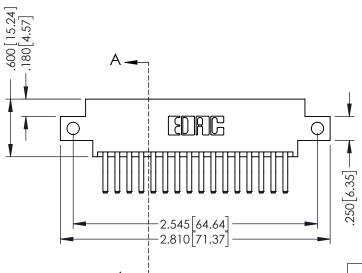

## 346/396 SERIES CARD EDGE CONNECTOR CONTACT CODE 555,556,558,559,560 DIMENSIONS

YOUR CONNECTION TO QUALITY & SERVICE

**EDAC INC** TORONTO, ONTARIO CANADA

THESE DRAWINGS AND SPECIFICATIONS ARE THE PROPERTY OF EDAC INC.,AND SHALL NOT BE REPRODUCED, OR COPIED OR USED AS THE BASIS FOR THE MANUFACTURE OR SALE OF APPARATUS WITHOUT WRITTEN PERMISSION.

THIS IS A C.A.D. GENERATED DRAWING DO NOT MAKE MANUAL REVISIONS TO MASTER.

ISSUE NUMBER

ORIGINAL

1

INSULATOR MATERIAL: THERMOPLASTIC POLYESTER, UL 94V-0 CONTACT MATERIAL; COPPER, NICKEL, TIN ALLOY CA-725 CONTACT PLATING: GOLD ON THE MATING AREA, TIN-LEAD ON THE CONTACT TAILS, NICKEL UNDERPLATE