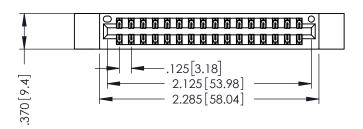

346/396 SERIES CARD EDGE CONNECTOR PART NUMBER: 346-032-560-812

YOUR CONNECTION TO QUALITY & SERVICE

**EDAC INC** TORONTO, ONTARIO CANADA

THESE DRAWINGS AND SPECIFICATIONS ARE THE PROPERTY OF EDAC INC.,AND SHALL NOT BE REPRODUCED,OR COPIED OR USED AS THE BASIS FOR THE MANUFACTURE OR SALE OF APPARATUS WITHOUT WRITTEN PERMISSION.

THIS IS A C.A.D. GENERATED DRAWING DO NOT MAKE MANUAL REVISIONS TO MASTER.

ISSUE NUMBER

ORIGINAL

1

INSULATOR MATERIAL: THERMOPLASTIC POLYESTER, UL 94V-0 CONTACT MATERIAL; COPPER, NICKEL, TIN ALLOY CA-725 CONTACT PLATING: GOLD ON THE MATING AREA, TIN-LEAD ON THE CONTACT TAILS, NICKEL UNDERPLATE