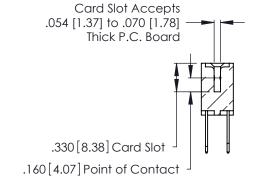

THIS IS A C.A.D. GENERATED DRAWING DO NOT MAKE MANUAL REVISIONS TO MASTER.

ISSUE NUMBER

ORIGINAL

1

**Contact Code 555** 

Contact Code 556

**Contact Code 558** 

**Contact Code 559** 

**Contact Code 560** 

INSULATOR MATERIAL: THERMOPLASTIC POLYESTER, UL 94V-0 CONTACT MATERIAL; COPPER, NICKEL, TIN ALLOY CA-725 CONTACT PLATING: GOLD ON THE MATING AREA, TIN-LEAD

ON THE CONTACT TAILS, NICKEL UNDERPLATE

346/396 SERIES CARD EDGE CONNECTOR CONTACT CODE 555,556,558,559,560 DIMENSIONS

YOUR CONNECTION TO QUALITY & SERVICE

**EDAC INC** TORONTO, ONTARIO CANADA

THESE DRAWINGS AND SPECIFICATIONS ARE THE PROPERTY OF EDAC INC.,AND SHALL NOT BE REPRODUCED, OR COPIED OR USED AS THE BASIS FOR THE MANUFACTURE OR SALE OF APPARATUS WITHOUT WRITTEN PERMISSION.