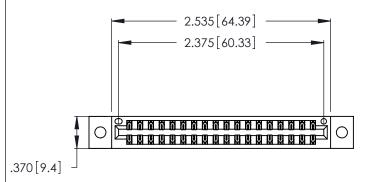

<u>Contact Dimensions:</u>
522-P.C. Tail .025 Sq. (0.64 Sq.) - Tail LG. =.440 (11.18)
.125 (3.18) Contact Spacing x .250 (6.35) Row Spacing

- INSULATOR MATERIAL: THERMOPLASTIC POLYESTER, UL 94V-0 CONTACT MATERIAL; COPPER, NICKEL, TIN ALLOY CA-725
- CONTACT PLATING: GOLD ON THE MATING AREA, TIN-LEAD ON THE CONTACT TAILS, NICKEL UNDERPLATE

THIS IS A C.A.D. GENERATED DRAWING DO NOT MAKE MANUAL REVISIONS TO MASTER.

1

| 346/396 SERIES CARD EDGE CONNECTOR |
|------------------------------------|
| PART NUMBER: 346-036-522-202       |

**EDAC INC** TORONTO, ONTARIO CANADA