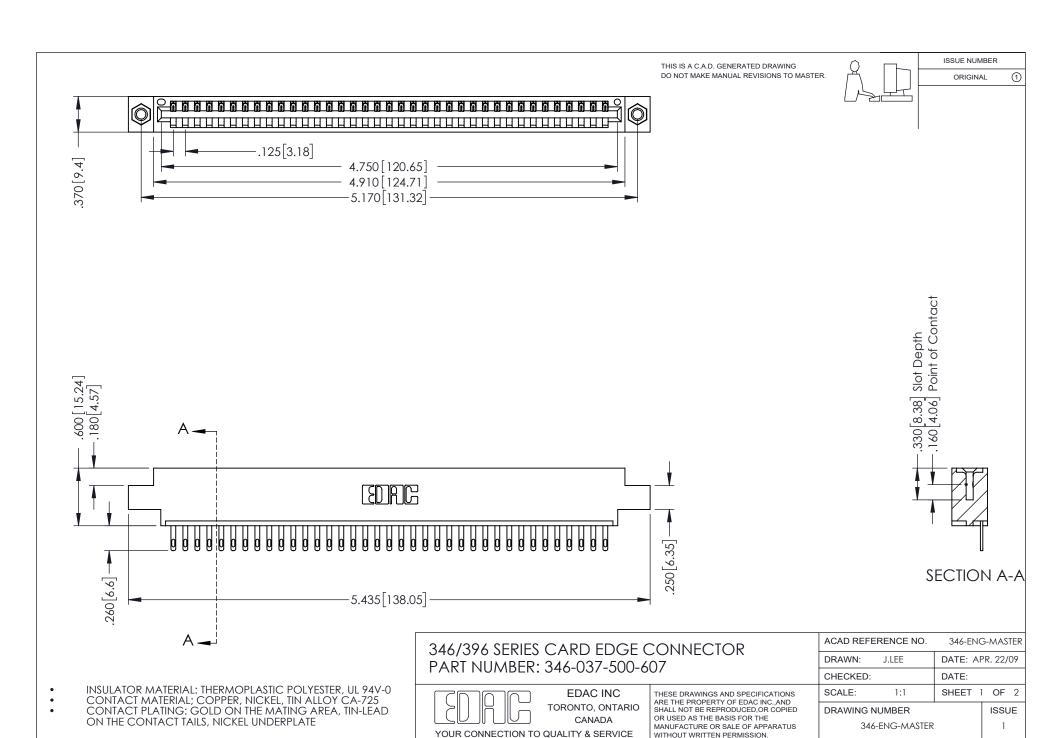

## **Contact Code 556**

INSULATOR MATERIAL: THERMOPLASTIC POLYESTER, UL 94V-0 CONTACT MATERIAL; COPPER, NICKEL, TIN ALLOY CA-725 CONTACT PLATING: GOLD ON THE MATING AREA, TIN-LEAD

ON THE CONTACT TAILS, NICKEL UNDERPLATE

## 346/396 SERIES CARD EDGE CONNECTOR CONTACT CODE 555,556,558,559,560 DIMENSIONS

YOUR CONNECTION TO QUALITY & SERVICE

**EDAC INC** TORONTO, ONTARIO CANADA

THESE DRAWINGS AND SPECIFICATIONS ARE THE PROPERTY OF EDAC INC.,AND SHALL NOT BE REPRODUCED, OR COPIED OR USED AS THE BASIS FOR THE MANUFACTURE OR SALE OF APPARATUS WITHOUT WRITTEN PERMISSION.