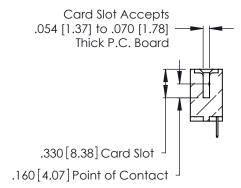

<u>Contact Dimensions:</u>
520-P.C. Tail .030x.018 (0.76x0.46) - Tail LG. = .175 (4.45)
.125 (3.18) Contact Spacing x .250 (6.35) Row Spacing

THIS IS A C.A.D. GENERATED DRAWING DO NOT MAKE MANUAL REVISIONS TO MASTER.

INSULATOR MATERIAL: THERMOPLASTIC POLYESTER, UL 94V-0 CONTACT MATERIAL; COPPER, NICKEL, TIN ALLOY CA-725

CONTACT PLATING: GOLD ON THE MATING AREA, TIN-LEAD ON THE CONTACT TAILS, NICKEL UNDERPLATE

346/396 SERIES CARD EDGE CONNECTOR PART NUMBER: 346-038-520-602