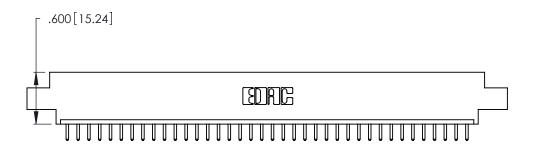

<u>Contact Dimensions:</u>
520-P.C. Tail .030x.018 (0.76x0.46) - Tail LG. = .175 (4.45)
.125 (3.18) Contact Spacing x .250 (6.35) Row Spacing

THIS IS A C.A.D. GENERATED DRAWING DO NOT MAKE MANUAL REVISIONS TO MASTER.

INSULATOR MATERIAL: THERMOPLASTIC POLYESTER, UL 94V-0 CONTACT MATERIAL; COPPER, NICKEL, TIN ALLOY CA-725

CONTACT PLATING: GOLD ON THE MATING AREA, TIN-LEAD ON THE CONTACT TAILS, NICKEL UNDERPLATE

346/396 SERIES CARD EDGE CONNECTOR PART NUMBER: 346-038-520-602