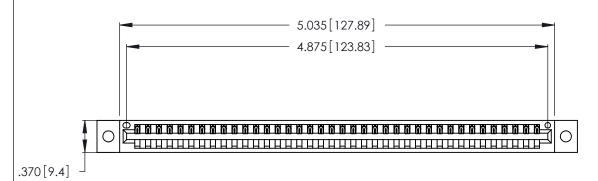

<u>Contact Dimensions:</u>
520-P.C. Tail .030x.018 (0.76x0.46) - Tail LG. = .175 (4.45)
.125 (3.18) Contact Spacing x .250 (6.35) Row Spacing

THIS IS A C.A.D. GENERATED DRAWING DO NOT MAKE MANUAL REVISIONS TO MASTER.

INSULATOR MATERIAL: THERMOPLASTIC POLYESTER, UL 94V-0 CONTACT MATERIAL; COPPER, NICKEL, TIN ALLOY CA-725

CONTACT PLATING: GOLD ON THE MATING AREA, TIN-LEAD ON THE CONTACT TAILS, NICKEL UNDERPLATE

346/396 SERIES CARD EDGE CONNECTOR PART NUMBER: 346-038-520-602