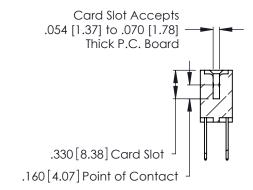

THIS IS A C.A.D. GENERATED DRAWING DO NOT MAKE MANUAL REVISIONS TO MASTER.

ISSUE NUMBER

ORIGINAL

1

**Contact Code 555** 

Contact Code 556

**Contact Code 558** 

**Contact Code 559** 

Contact Code 560

INSULATOR MATERIAL: THERMOPLASTIC POLYESTER, UL 94V-0 CONTACT MATERIAL; COPPER, NICKEL, TIN ALLOY CA-725 CONTACT PLATING: GOLD ON THE MATING AREA, TIN-LEAD

ON THE CONTACT TAILS, NICKEL UNDERPLATE