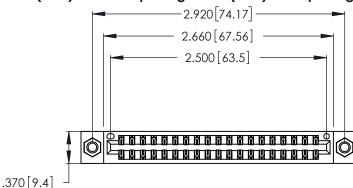

<u>Contact Dimensions:</u>
522-P.C. Tail .025 Sq. (0.64 Sq.) - Tail LG. = .440 (11.18)
.125 (3.18) Contact Spacing x .250 (6.35) Row Spacing

- INSULATOR MATERIAL: THERMOPLASTIC POLYESTER, UL 94V-0 CONTACT MATERIAL; COPPER, NICKEL, TIN ALLOY CA-725
- CONTACT PLATING: GOLD ON THE MATING AREA, TIN-LEAD ON THE CONTACT TAILS, NICKEL UNDERPLATE

THIS IS A C.A.D. GENERATED DRAWING DO NOT MAKE MANUAL REVISIONS TO MASTER.

1

346/396 SERIES CARD EDGE CONNECTOR PART NUMBER: 346-038-522-807

**EDAC INC** TORONTO, ONTARIO CANADA

THESE DRAWINGS AND SPECIFICATIONS ARE THE PROPERTY OF EDAC INC., AND SHALL NOT BE REPRODUCED, OR COPIED OR USED AS THE BASIS FOR THE MANUFACTURE OR SALE OF APPARATUS WITHOUT WRITTEN PERMISSION.