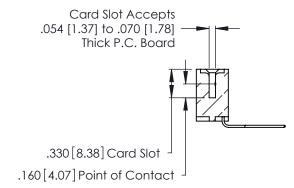

THIS IS A C.A.D. GENERATED DRAWING DO NOT MAKE MANUAL REVISIONS TO MASTER.

ISSUE NUMBER

ORIGINAL

1

**Contact Code 555** 

Contact Code 556

**Contact Code 558** 

**Contact Code 559** 

Contact Code 560

INSULATOR MATERIAL: THERMOPLASTIC POLYESTER, UL 94V-0 CONTACT MATERIAL; COPPER, NICKEL, TIN ALLOY CA-725 CONTACT PLATING: GOLD ON THE MATING AREA, TIN-LEAD

ON THE CONTACT TAILS, NICKEL UNDERPLATE

346/396 SERIES CARD EDGE CONNECTOR CONTACT CODE 555,556,558,559,560 DIMENSIONS

YOUR CONNECTION TO QUALITY & SERVICE

**EDAC INC** TORONTO, ONTARIO CANADA

THESE DRAWINGS AND SPECIFICATIONS ARE THE PROPERTY OF EDAC INC.,AND SHALL NOT BE REPRODUCED, OR COPIED OR USED AS THE BASIS FOR THE MANUFACTURE OR SALE OF APPARATUS WITHOUT WRITTEN PERMISSION.