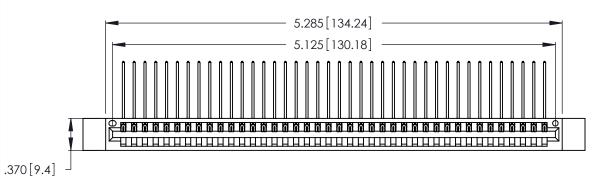

Contact Dimensions:
559-90 Degree Bend (Code 541 Contacts)
See Sheet 2 for Contact Code 555, 556, 558, 559, 560 Dimensions

THIS IS A C.A.D. GENERATED DRAWING DO NOT MAKE MANUAL REVISIONS TO MASTER.

1

.600 [15.24]

- INSULATOR MATERIAL: THERMOPLASTIC POLYESTER, UL 94V-0 CONTACT MATERIAL; COPPER, NICKEL, TIN ALLOY CA-725
- CONTACT PLATING: GOLD ON THE MATING AREA, TIN-LEAD ON THE CONTACT TAILS, NICKEL UNDERPLATE

| 346/396 SERIES CARD EDGE CONNECTOR |
|------------------------------------|
| PART NUMBER: 346-040-559-612       |