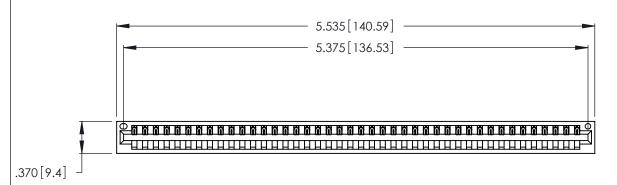

346/396 SERIES CARD EDGE CONNECTOR PART NUMBER: 346-042-500-101

**EDAC INC** TORONTO, ONTARIO CANADA

THESE DRAWINGS AND SPECIFICATIONS ARE THE PROPERTY OF EDAC INC.,AND SHALL NOT BE REPRODUCED, OR COPIED OR USED AS THE BASIS FOR THE MANUFACTURE OR SALE OF APPARATUS WITHOUT WRITTEN PERMISSION.

Contact Dimensions: 500-Wire Hole .050x.025 (1.27x0.64) - Tail LG. =.260 (6.60) .125 (3.18) Contact Spacing x .250 (6.35) Row Spacing

THIS IS A C.A.D. GENERATED DRAWING DO NOT MAKE MANUAL REVISIONS TO MASTER.

ISSUE NUMBER ORIGINAL (1)

.600 [15.24] EDING 

- INSULATOR MATERIAL: THERMOPLASTIC POLYESTER, UL 94V-0 CONTACT MATERIAL; COPPER, NICKEL, TIN ALLOY CA-725
- CONTACT PLATING: GOLD ON THE MATING AREA, TIN-LEAD ON THE CONTACT TAILS, NICKEL UNDERPLATE