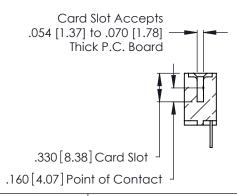

346/396 SERIES CARD EDGE CONNECTOR CONTACT CODE 555,556,558,559,560 DIMENSIONS

YOUR CONNECTION TO QUALITY & SERVICE

**EDAC INC** TORONTO, ONTARIO CANADA

THESE DRAWINGS AND SPECIFICATIONS ARE THE PROPERTY OF EDAC INC.,AND SHALL NOT BE REPRODUCED, OR COPIED OR USED AS THE BASIS FOR THE MANUFACTURE OR SALE OF APPARATUS WITHOUT WRITTEN PERMISSION.

THIS IS A C.A.D. GENERATED DRAWING DO NOT MAKE MANUAL REVISIONS TO MASTER.

ISSUE NUMBER

ORIGINAL

1

**Contact Code 555** 

Contact Code 556

**Contact Code 558** 

**Contact Code 559** 

**Contact Code 560** 

INSULATOR MATERIAL: THERMOPLASTIC POLYESTER, UL 94V-0 CONTACT MATERIAL; COPPER, NICKEL, TIN ALLOY CA-725 CONTACT PLATING: GOLD ON THE MATING AREA, TIN-LEAD ON THE CONTACT TAILS, NICKEL UNDERPLATE