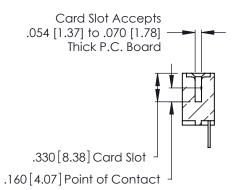

346/396 SERIES CARD EDGE CONNECTOR CONTACT CODE 555,556,558,559,560 DIMENSIONS

YOUR CONNECTION TO QUALITY & SERVICE

**EDAC INC** TORONTO, ONTARIO CANADA

THESE DRAWINGS AND SPECIFICATIONS ARE THE PROPERTY OF EDAC INC.,AND SHALL NOT BE REPRODUCED, OR COPIED OR USED AS THE BASIS FOR THE MANUFACTURE OR SALE OF APPARATUS WITHOUT WRITTEN PERMISSION.

**Contact Code 560** 

INSULATOR MATERIAL: THERMOPLASTIC POLYESTER, UL 94V-0 CONTACT MATERIAL; COPPER, NICKEL, TIN ALLOY CA-725 CONTACT PLATING: GOLD ON THE MATING AREA, TIN-LEAD

ON THE CONTACT TAILS, NICKEL UNDERPLATE