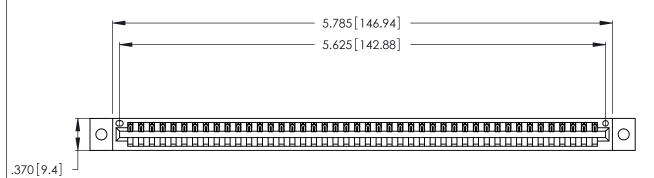

346/396 SERIES CARD EDGE CONNECTOR PART NUMBER: 346-044-500-102

YOUR CONNECTION TO QUALITY & SERVICE

**EDAC INC** TORONTO, ONTARIO CANADA

THESE DRAWINGS AND SPECIFICATIONS ARE THE PROPERTY OF EDAC INC.,AND SHALL NOT BE REPRODUCED, OR COPIED OR USED AS THE BASIS FOR THE MANUFACTURE OR SALE OF APPARATUS WITHOUT WRITTEN PERMISSION.

Contact Dimensions: 500-Wire Hole .050x.025 (1.27x0.64) - Tail LG. =.260 (6.60) .125 (3.18) Contact Spacing x .250 (6.35) Row Spacing

THIS IS A C.A.D. GENERATED DRAWING DO NOT MAKE MANUAL REVISIONS TO MASTER.

(1)

.600 [15.24] 

INSULATOR MATERIAL: THERMOPLASTIC POLYESTER, UL 94V-0 CONTACT MATERIAL; COPPER, NICKEL, TIN ALLOY CA-725

CONTACT PLATING: GOLD ON THE MATING AREA, TIN-LEAD ON THE CONTACT TAILS, NICKEL UNDERPLATE