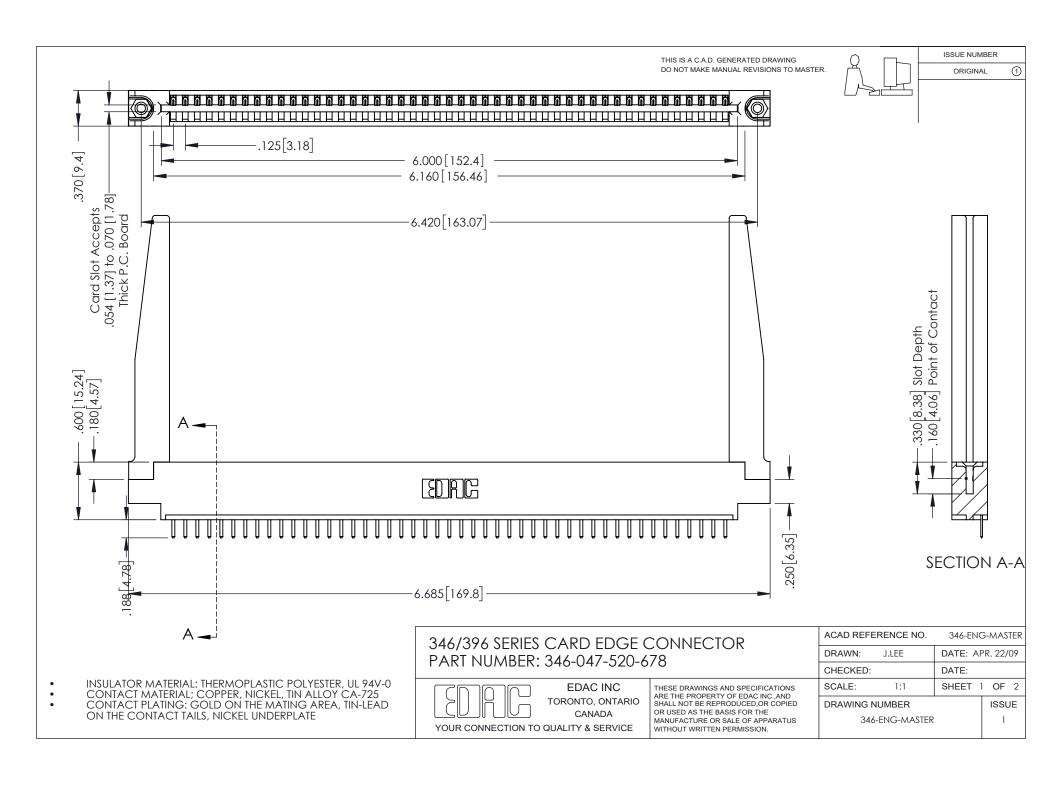

## **Contact Code 556**

INSULATOR MATERIAL: THERMOPLASTIC POLYESTER, UL 94V-0 CONTACT MATERIAL; COPPER, NICKEL, TIN ALLOY CA-725 CONTACT PLATING: GOLD ON THE MATING AREA, TIN-LEAD

ON THE CONTACT TAILS, NICKEL UNDERPLATE

## 346/396 SERIES CARD EDGE CONNECTOR CONTACT CODE 555,556,558,559,560 DIMENSIONS

YOUR CONNECTION TO QUALITY & SERVICE

**EDAC INC** TORONTO, ONTARIO CANADA

THESE DRAWINGS AND SPECIFICATIONS ARE THE PROPERTY OF EDAC INC.,AND SHALL NOT BE REPRODUCED, OR COPIED OR USED AS THE BASIS FOR THE MANUFACTURE OR SALE OF APPARATUS WITHOUT WRITTEN PERMISSION.