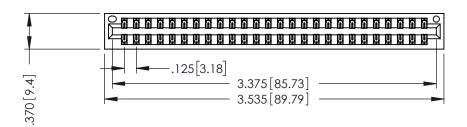

THIS IS A C.A.D. GENERATED DRAWING DO NOT MAKE MANUAL REVISIONS TO MASTER.

ISSUE NUMBER

ORIGINAL

1

.330 [8.38] Slot Depth .160 [4.06] Point of Contact **SECTION A-A** 

346/396 SERIES CARD EDGE CONNECTOR PART NUMBER: 346-052-526-201

YOUR CONNECTION TO QUALITY & SERVICE

**EDAC INC** TORONTO, ONTARIO CANADA

THESE DRAWINGS AND SPECIFICATIONS ARE THE PROPERTY OF EDAC INC., AND SHALL NOT BE REPRODUCED,OR COPIED OR USED AS THE BASIS FOR THE MANUFACTURE OR SALE OF APPARATUS WITHOUT WRITTEN PERMISSION.

| DRAWN: J.LEE   | DATE: APR. 22/09 |
|----------------|------------------|
| CHECKED:       | DATE:            |
| SCALE: 1:1     | SHEET 1 OF 2     |
| DRAWING NUMBER | ISSUE            |
| 346-ENG-MASTER | 1                |

346-ENG-MASTER

ACAD REFERENCE NO.

INSULATOR MATERIAL: THERMOPLASTIC POLYESTER, UL 94V-0 CONTACT MATERIAL; COPPER, NICKEL, TIN ALLOY CA-725 CONTACT PLATING: GOLD ON THE MATING AREA, TIN-LEAD ON THE CONTACT TAILS, NICKEL UNDERPLATE