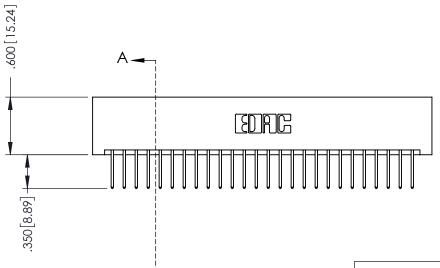

THIS IS A C.A.D. GENERATED DRAWING DO NOT MAKE MANUAL REVISIONS TO MASTER.

ISSUE NUMBER

ORIGINAL

1

.330 [8.38] Slot Depth .160 [4.06] Point of Contact **SECTION A-A** 

346/396 SERIES CARD EDGE CONNECTOR PART NUMBER: 346-052-526-201

YOUR CONNECTION TO QUALITY & SERVICE

**EDAC INC** TORONTO, ONTARIO CANADA

THESE DRAWINGS AND SPECIFICATIONS ARE THE PROPERTY OF EDAC INC., AND SHALL NOT BE REPRODUCED,OR COPIED OR USED AS THE BASIS FOR THE MANUFACTURE OR SALE OF APPARATUS WITHOUT WRITTEN PERMISSION.

| DRAWN: J.LEE   | DATE: APR. 22/09 |
|----------------|------------------|
| CHECKED:       | DATE:            |
| SCALE: 1:1     | SHEET 1 OF 2     |
| DRAWING NUMBER | ISSUE            |
| 346-ENG-MASTER | 1                |

346-ENG-MASTER

ACAD REFERENCE NO.

INSULATOR MATERIAL: THERMOPLASTIC POLYESTER, UL 94V-0 CONTACT MATERIAL; COPPER, NICKEL, TIN ALLOY CA-725 CONTACT PLATING: GOLD ON THE MATING AREA, TIN-LEAD ON THE CONTACT TAILS, NICKEL UNDERPLATE