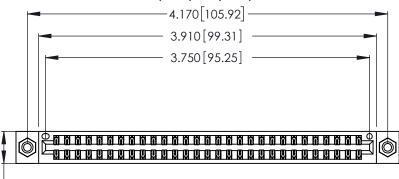

Contact Dimensions:
560-Extender Board Bend (Code 523 Contacts)
See Sheet 2 for Contact Code 555, 556, 558, 559, 560 Dimensions

.370 [9.4]

.600 [15.24] 

THIS IS A C.A.D. GENERATED DRAWING DO NOT MAKE MANUAL REVISIONS TO MASTER.

1

Card Slot Accepts .054 [1.37] to .070 [1.78] Thick P.C. Board .330 [8.38] Card Slot .160 [4.07] Point of Contact

INSULATOR MATERIAL: THERMOPLASTIC POLYESTER, UL 94V-0 CONTACT MATERIAL; COPPER, NICKEL, TIN\_ALLOY CA-725

CONTACT PLATING: GOLD ON THE MATING AREA, TIN-LEAD ON THE CONTACT TAILS, NICKEL UNDERPLATE

346/396 SERIES CARD EDGE CONNECTOR PART NUMBER: 346-058-560-208

**EDAC INC** TORONTO, ONTARIO CANADA

THESE DRAWINGS AND SPECIFICATIONS ARE THE PROPERTY OF EDAC INC.,AND SHALL NOT BE REPRODUCED, OR COPIED OR USED AS THE BASIS FOR THE MANUFACTURE OR SALE OF APPARATUS WITHOUT WRITTEN PERMISSION.