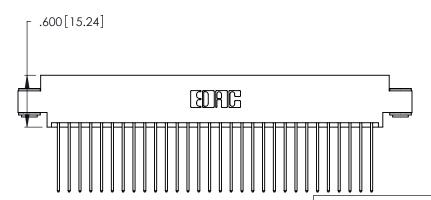

Card Slot Accepts .054 [1.37] to .070 [1.78] Thick P.C. Board .330 [8.38] Card Slot .160 [4.07] Point of Contact

INSULATOR MATERIAL: THERMOPLASTIC POLYESTER, UL 94V-0 CONTACT MATERIAL; COPPER, NICKEL, TIN\_ALLOY CA-725

CONTACT PLATING: GOLD ON THE MATING AREA, TIN-LEAD ON THE CONTACT TAILS, NICKEL UNDERPLATE

346/396 SERIES CARD EDGE CONNECTOR PART NUMBER: 346-060-541-803

YOUR CONNECTION TO QUALITY & SERVICE

**EDAC INC** TORONTO, ONTARIO CANADA