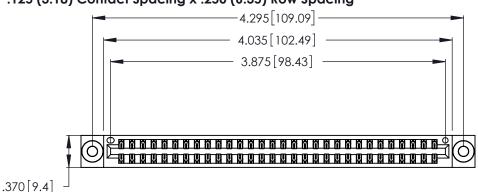

Contact Dimensions: 541-Wire Wrap .025 Sq. (0.64 Sq.) - Tail LG. =.750 (19.05) .125 (3.18) Contact Spacing x .250 (6.35) Row Spacing

THIS IS A C.A.D. GENERATED DRAWING DO NOT MAKE MANUAL REVISIONS TO MASTER.

CONTACT PLATING: GOLD ON THE MATING AREA, TIN-LEAD ON THE CONTACT TAILS, NICKEL UNDERPLATE

346/396 SERIES CARD EDGE CONNECTOR PART NUMBER: 346-060-541-803

YOUR CONNECTION TO QUALITY & SERVICE

**EDAC INC** TORONTO, ONTARIO CANADA