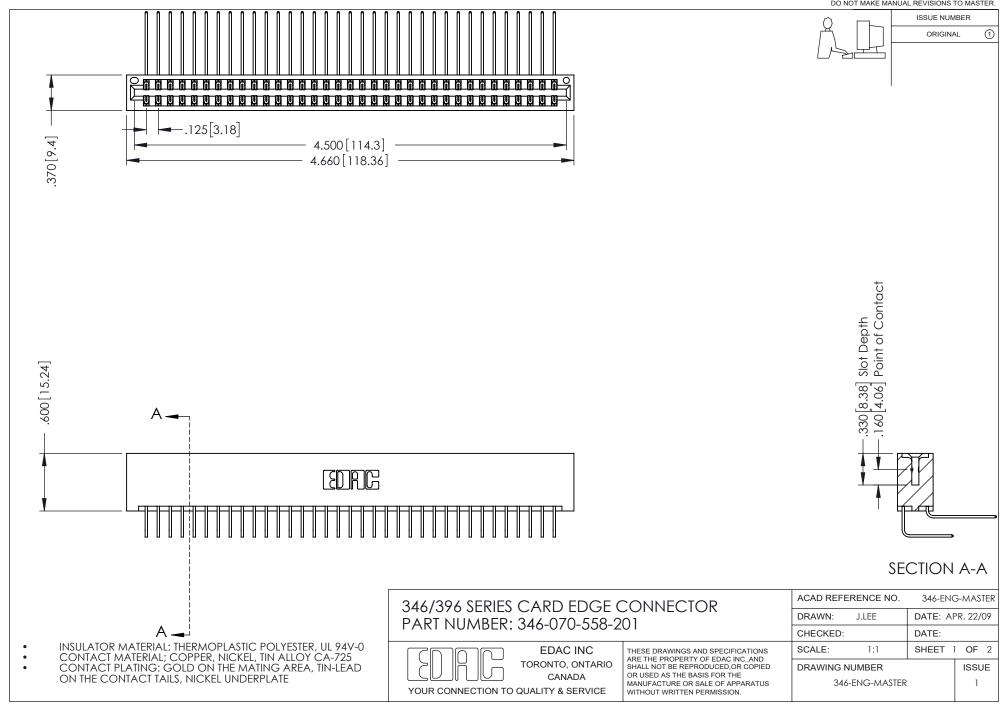

ISSUE NUMBER ORIGINAL 1

**Contact Code 555** 

**Contact Code 556** 

INSULATOR MATERIAL: THERMOPLASTIC POLYESTER, UL 94V-0 CONTACT MATERIAL; COPPER, NICKEL, TIN ALLOY CA-725

CONTACT PLATING: GOLD ON THE MATING AREA, TIN-LEAD ON THE CONTACT TAILS, NICKEL UNDERPLATE

## 346/396 SERIES CARD EDGE CONNECTOR CONTACT CODE 555,556,558,559,560 DIMENSIONS

YOUR CONNECTION TO QUALITY & SERVICE

**EDAC INC** TORONTO, ONTARIO CANADA

THESE DRAWINGS AND SPECIFICATIONS ARE THE PROPERTY OF EDAC INC.,AND SHALL NOT BE REPRODUCED, OR COPIED OR USED AS THE BASIS FOR THE MANUFACTURE OR SALE OF APPARATUS WITHOUT WRITTEN PERMISSION.