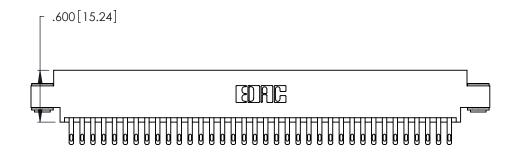

| 346/396 SERIES CARD EDGE CONNECTOR |
|------------------------------------|
| PART NUMBER: 346-072-500-803       |

YOUR CONNECTION TO QUALITY & SERVICE

**EDAC INC** TORONTO, ONTARIO CANADA

THESE DRAWINGS AND SPECIFICATIONS ARE THE PROPERTY OF EDAC INC.,AND SHALL NOT BE REPRODUCED, OR COPIED OR USED AS THE BASIS FOR THE MANUFACTURE OR SALE OF APPARATUS WITHOUT WRITTEN PERMISSION.

Contact Dimensions: 500-Wire Hole .050x.025 (1.27x0.64) - Tail LG. =.260 (6.60) .125 (3.18) Contact Spacing x .250 (6.35) Row Spacing

.370 [9.4]

-5.045 [128.14] -4.785[121.54] -4.625[117.48] -

THIS IS A C.A.D. GENERATED DRAWING DO NOT MAKE MANUAL REVISIONS TO MASTER.