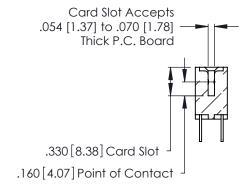

Contact Dimensions: 500-Wire Hole .050x.025 (1.27x0.64) - Tail LG. =.260 (6.60) .125 (3.18) Contact Spacing x .250 (6.35) Row Spacing

.370 [9.4]

-5.045 [128.14] -4.785[121.54] -4.625[117.48] -

THIS IS A C.A.D. GENERATED DRAWING DO NOT MAKE MANUAL REVISIONS TO MASTER.