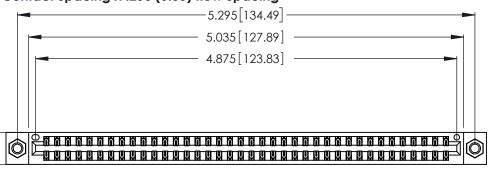

CONTACT PLATING: GOLD ON THE MATING AREA, TIN-LEAD ON THE CONTACT TAILS, NICKEL UNDERPLATE

346/396 SERIES CARD EDGE CONNECTOR PART NUMBER: 346-076-500-807

**EDAC INC** TORONTO, ONTARIO CANADA

THESE DRAWINGS AND SPECIFICATIONS ARE THE PROPERTY OF EDAC INC., AND SHALL NOT BE REPRODUCED, OR COPIED OR USED AS THE BASIS FOR THE MANUFACTURE OR SALE OF APPARATUS WITHOUT WRITTEN PERMISSION.