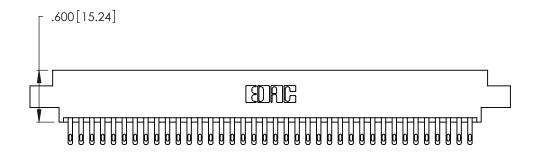

Card Slot Accepts .054 [1.37] to .070 [1.78] Thick P.C. Board .330 [8.38] Card Slot .160 [4.07] Point of Contact

INSULATOR MATERIAL: THERMOPLASTIC POLYESTER, UL 94V-0 CONTACT MATERIAL; COPPER, NICKEL, TIN ALLOY CA-725