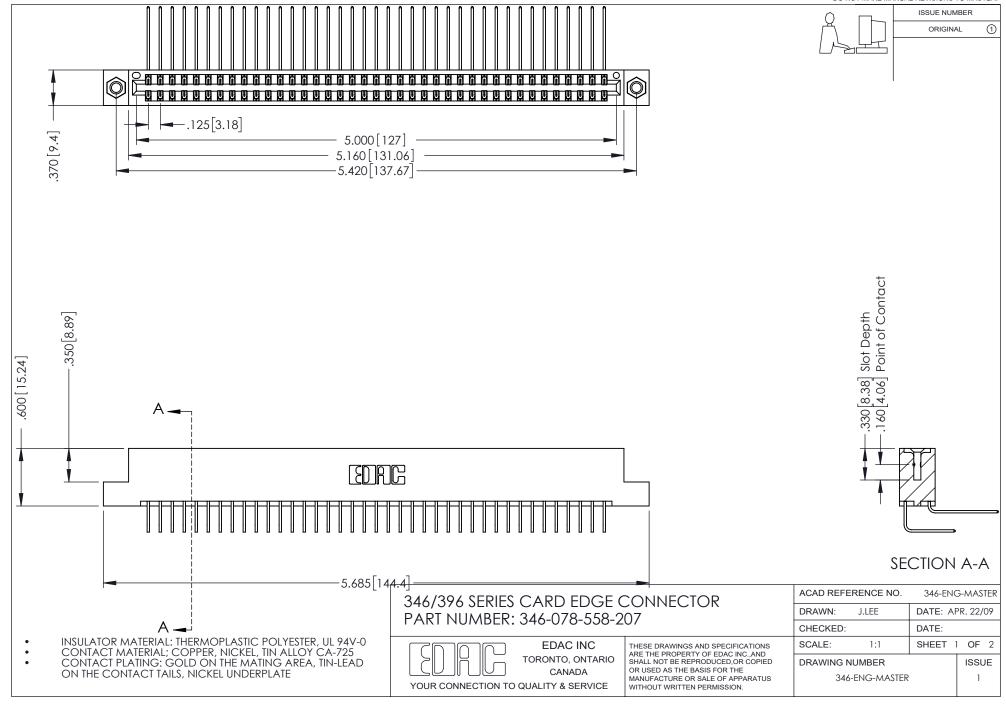

## **Contact Code 556**

INSULATOR MATERIAL: THERMOPLASTIC POLYESTER, UL 94V-0 CONTACT MATERIAL; COPPER, NICKEL, TIN ALLOY CA-725 CONTACT PLATING: GOLD ON THE MATING AREA, TIN-LEAD

ON THE CONTACT TAILS, NICKEL UNDERPLATE

## 346/396 SERIES CARD EDGE CONNECTOR CONTACT CODE 555,556,558,559,560 DIMENSIONS

YOUR CONNECTION TO QUALITY & SERVICE

**EDAC INC** TORONTO, ONTARIO CANADA

THESE DRAWINGS AND SPECIFICATIONS ARE THE PROPERTY OF EDAC INC.,AND SHALL NOT BE REPRODUCED, OR COPIED OR USED AS THE BASIS FOR THE MANUFACTURE OR SALE OF APPARATUS WITHOUT WRITTEN PERMISSION.