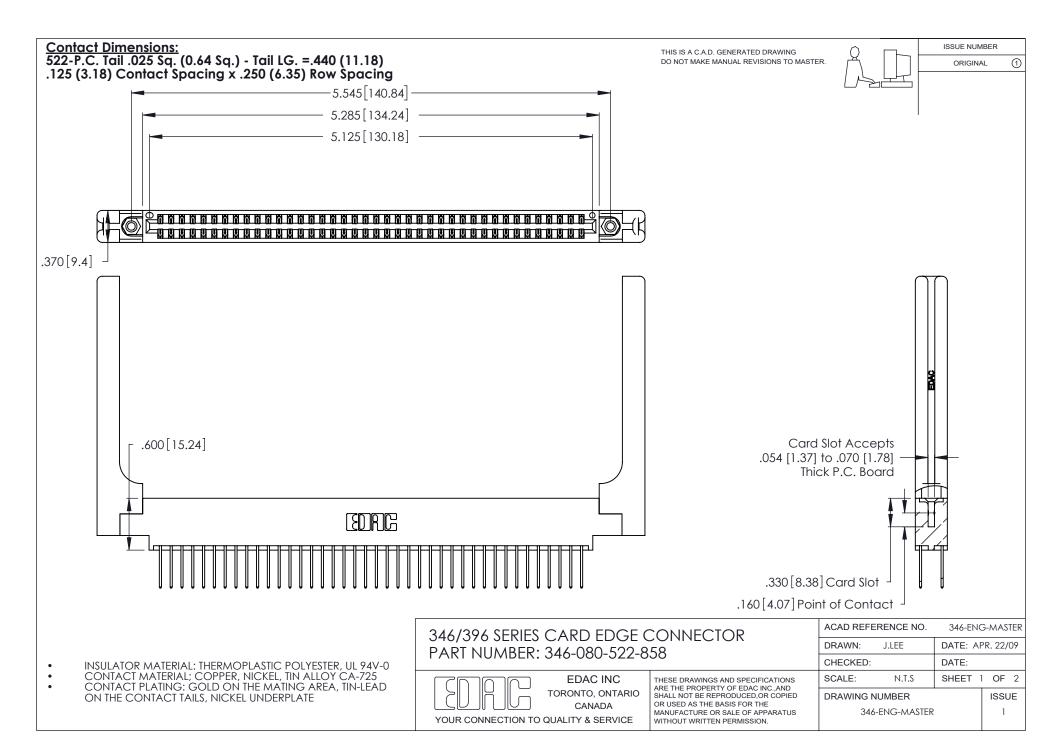

THIS IS A C.A.D. GENERATED DRAWING DO NOT MAKE MANUAL REVISIONS TO MASTER.

ISSUE NUMBER

ORIGINAL

1

**Contact Code 555** 

Contact Code 556

**Contact Code 558** 

**Contact Code 559** 

Contact Code 560

INSULATOR MATERIAL: THERMOPLASTIC POLYESTER, UL 94V-0 CONTACT MATERIAL; COPPER, NICKEL, TIN ALLOY CA-725 CONTACT PLATING: GOLD ON THE MATING AREA, TIN-LEAD

ON THE CONTACT TAILS, NICKEL UNDERPLATE

346/396 SERIES CARD EDGE CONNECTOR CONTACT CODE 555,556,558,559,560 DIMENSIONS

YOUR CONNECTION TO QUALITY & SERVICE

**EDAC INC** TORONTO, ONTARIO CANADA

THESE DRAWINGS AND SPECIFICATIONS ARE THE PROPERTY OF EDAC INC.,AND SHALL NOT BE REPRODUCED, OR COPIED OR USED AS THE BASIS FOR THE MANUFACTURE OR SALE OF APPARATUS WITHOUT WRITTEN PERMISSION.