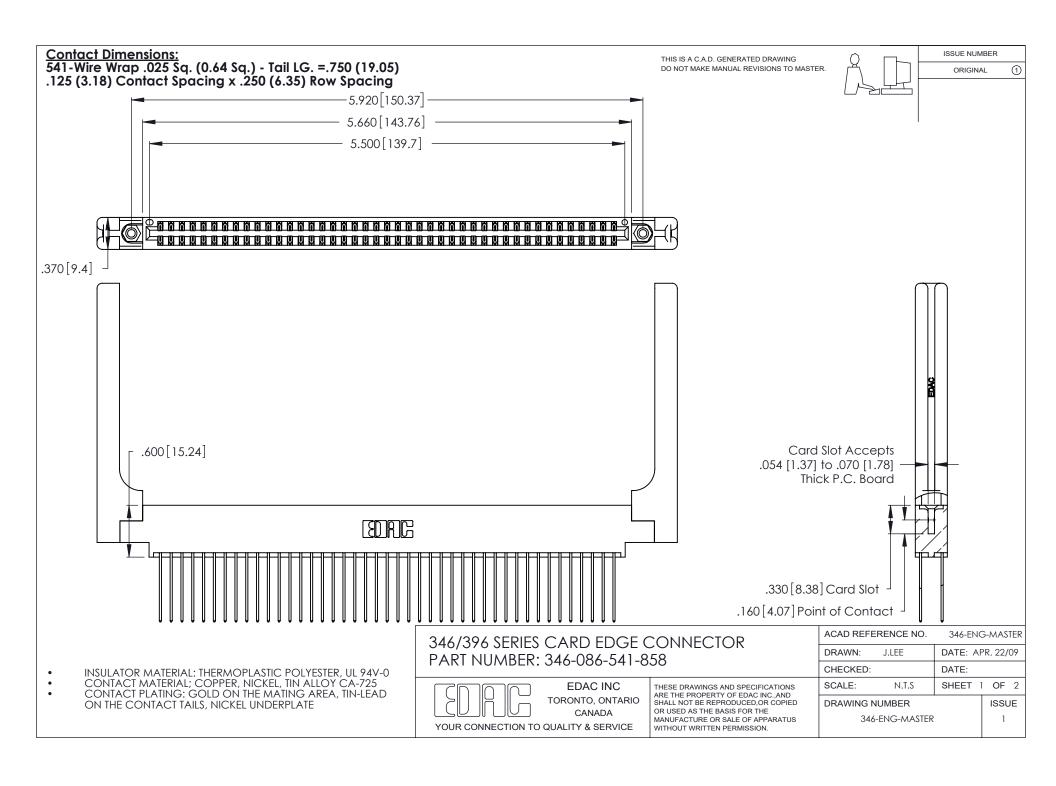

THIS IS A C.A.D. GENERATED DRAWING DO NOT MAKE MANUAL REVISIONS TO MASTER.

ISSUE NUMBER

ORIGINAL

1

**Contact Code 555** 

Contact Code 556

**Contact Code 558** 

**Contact Code 559** 

Contact Code 560

INSULATOR MATERIAL: THERMOPLASTIC POLYESTER, UL 94V-0 CONTACT MATERIAL; COPPER, NICKEL, TIN ALLOY CA-725 CONTACT PLATING: GOLD ON THE MATING AREA, TIN-LEAD

ON THE CONTACT TAILS, NICKEL UNDERPLATE

346/396 SERIES CARD EDGE CONNECTOR CONTACT CODE 555,556,558,559,560 DIMENSIONS

YOUR CONNECTION TO QUALITY & SERVICE

**EDAC INC** TORONTO, ONTARIO CANADA

THESE DRAWINGS AND SPECIFICATIONS ARE THE PROPERTY OF EDAC INC.,AND SHALL NOT BE REPRODUCED, OR COPIED OR USED AS THE BASIS FOR THE MANUFACTURE OR SALE OF APPARATUS WITHOUT WRITTEN PERMISSION.