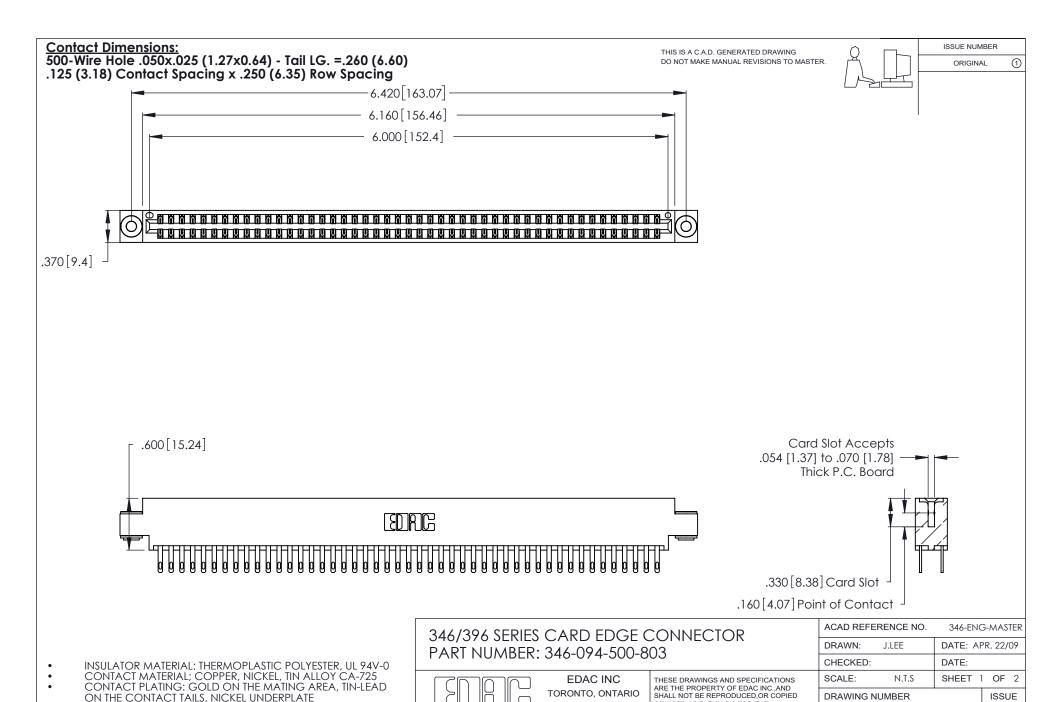

INSULATOR MATERIAL: THERMOPLASTIC POLYESTER, UL 94V-0 CONTACT MATERIAL; COPPER, NICKEL, TIN ALLOY CA-725 CONTACT PLATING: GOLD ON THE MATING AREA, TIN-LEAD

ON THE CONTACT TAILS, NICKEL UNDERPLATE

346/396 SERIES CARD EDGE CONNECTOR CONTACT CODE 555,556,558,559,560 DIMENSIONS