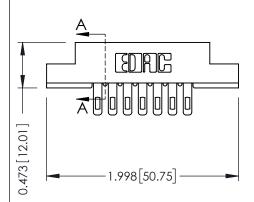

## SECTION A-A

307 ENG MASTER DATE: AUG. 11/09

SHEET 1 OF 3

| 307 / 357 Card Edge Connector<br>Part Number: 357-007-505-104 |                         |                                                                                                                                           | ACAD REFERENCE NO. |             |
|---------------------------------------------------------------|-------------------------|-------------------------------------------------------------------------------------------------------------------------------------------|--------------------|-------------|
|                                                               |                         |                                                                                                                                           | DRAWN:             | J.LEE       |
|                                                               |                         |                                                                                                                                           | CHECKED:           |             |
|                                                               | DAC INC                 | THESE DRAWINGS AND SPECIFICATIONS<br>ARE THE PROPERTY OF EDAC INCAND<br>SHALL NOT BE REPRODUCED,OR COPIED<br>OR USED AS THE BASIS FOR THE | SCALE:             | NTS         |
| TORO                                                          | ONTO, ONTARIO<br>CANADA |                                                                                                                                           | DRAWING            | NUMBER      |
| OUR CONNECTION TO QUAL                                        | TY & SERVICE            | MANUFACTURE OR SALE OF APPARATUS WITHOUT WRITTEN PERMISSION.                                                                              | 3                  | 07 Assembly |