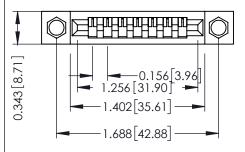

**Mounting Option** .156 (3.96) Dia. Mounting Holes **Contact Detail** 

Wire Hole .087x.013(2.21x0.33) - Tail LG=.282(7.16) .156 [3.96] Contact Spacing x .200 [5.08] Row Spacing