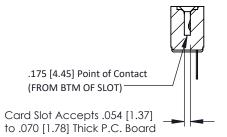

**Mounting Option** .156 (3.96) Dia. Mounting Holes **Contact Detail** 

Wire Hole .087x.013(2.21x0.33) - Tail LG=.282(7.16) .156 [3.96] Contact Spacing x .200 [5.08] Row Spacing