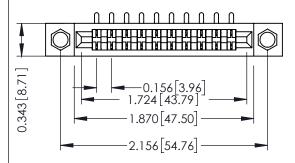

Mounting Option
.156 (3.96) Dia. Mounting Holes

**Contact Detail** 

90 Degree Bend (Code 521 Contacts)

.156 [3.96] Contact Spacing x .200 [5.08] Row Spacing

THIS IS A C.A.D. GENERATED DRAWING DO NOT MAKE MANUAL REVISIONS TO MAKE