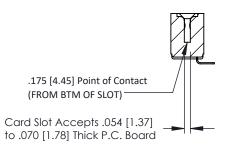

## SECTION A-A

307 ENG MASTER
DATE: AUG. 11/09

SHEET 1 OF 3

J.LEE

307 Assembly

NTS

| 307 / 357 Card Edge Connector<br>Part Number: 357-010-553-104 |  |                                                                     | AC A |
|---------------------------------------------------------------|--|---------------------------------------------------------------------|------|
|                                                               |  |                                                                     | DRA  |
|                                                               |  |                                                                     | СНІ  |
|                                                               |  | THESE DRAWINGS AND SPECIFICATIONS ARE THE PROPERTY OF EDAC INC.,AND | SCA  |
| TORC                                                          |  | SHALL NOT BE REPRODUCED,OR COPIED  OR USED AS THE BASIS FOR THE     | DRA  |
| YOUR CONNECTION TO QUAL                                       |  | MANUFACTURE OR SALE OF APPARATUS<br>WITHOUT WRITTEN PERMISSION.     |      |