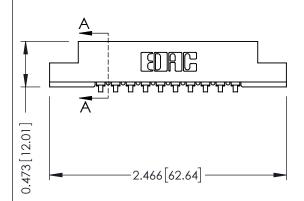

## SECTION A-A

307 ENG MASTER
DATE: AUG. 11/09

SHEET 1 OF 3

J.LEE

307 Assembly

NTS

| 307 / 357 Card Edge Connector<br>Part Number: 357-010-553-104 |  |                                                                     | AC A |
|---------------------------------------------------------------|--|---------------------------------------------------------------------|------|
|                                                               |  |                                                                     | DRA  |
|                                                               |  |                                                                     | СНІ  |
|                                                               |  | THESE DRAWINGS AND SPECIFICATIONS ARE THE PROPERTY OF EDAC INC.,AND | SCA  |
| TORC                                                          |  | SHALL NOT BE REPRODUCED,OR COPIED  OR USED AS THE BASIS FOR THE     | DRA  |
| YOUR CONNECTION TO QUAL                                       |  | MANUFACTURE OR SALE OF APPARATUS<br>WITHOUT WRITTEN PERMISSION.     |      |