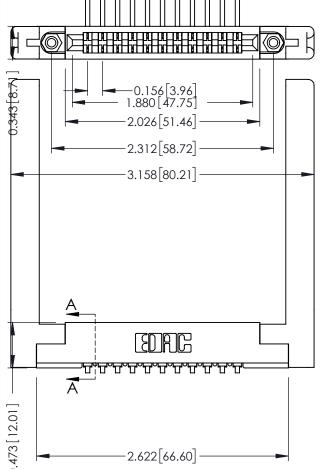

**Mounting Option** .468 (11.89) Offset Card Guides **Contact Detail** 

90 Degree Bend (Code 541 Contacts)

.156 [3.96] Contact Spacing x .200 [5.08] Row Spacing

SECTION A-A

307 / 357 Card Edge Connector Part Number: 357-011-557-158

.175 [4.45] Point of Contact (FROM BTM OF SLOT)

Card Slot Accepts .054 [1.37] to .070 [1.78] Thick P.C. Board

**See Accompanying Pages for:** 

- **Contact Bend Details**
- **Mounting Options**