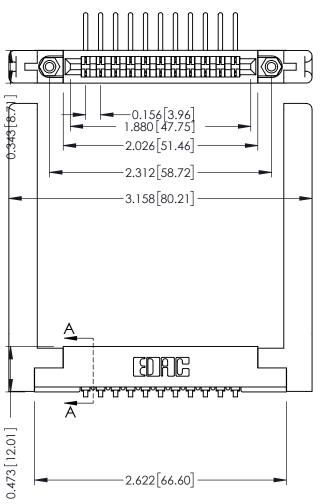

**Mounting Option** .468 (11.89) Offset Card Guides **Contact Detail** 

90 Degree Bend (Code 541 Contacts)

.156 [3.96] Contact Spacing x .200 [5.08] Row Spacing

SECTION A-A

307 / 357 Card Edge Connector Part Number: 357-011-557-158

.175 [4.45] Point of Contact (FROM BTM OF SLOT)

Card Slot Accepts .054 [1.37] to .070 [1.78] Thick P.C. Board

**See Accompanying Pages for:** 

- **Contact Bend Details**
- **Mounting Options**