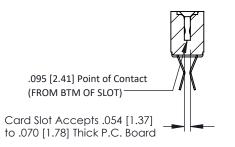

Mounting Option
M3-0.5 Metric Threaded Inserts

**Contact Detail** 

Extender Board Bend (Code 422 Contacts)
.156 [3.96] Contact Spacing x .200 [5.08] Row Spacing

THIS IS A C.A.D. GENERATED DRAWING DO NOT MAKE MANUAL REVISIONS TO MAS