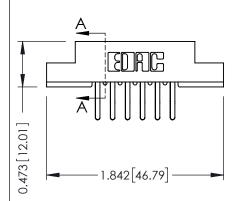

## SECTION A-A

307 ENG MASTER
DATE: AUG. 11/09

SHEET 1 OF 3

J.LEE

307 Assembly

NTS

| 307 / 357 Card Edge Connector<br>Part Number: 357-012-460-207 |                                        |                                                                                                                                    |
|---------------------------------------------------------------|----------------------------------------|------------------------------------------------------------------------------------------------------------------------------------|
|                                                               | EDAC INC<br>TORONTO, ONTARIO<br>CANADA | THESE DRAWINGS AND SPECIFICATIONS ARE THE PROPERTY OF EDAC INC.,AND SHALL NOT BE REPRODUCED,OR COPIED OR USED AS THE BASIS FOR THE |