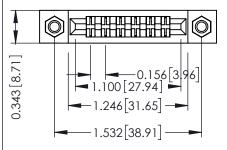

Mounting Option
M3-0.5 Metric Threaded Inserts

**Contact Detail** 

Extender Board Bend (Code 422 Contacts)
.156 [3.96] Contact Spacing x .200 [5.08] Row Spacing

THIS IS A C.A.D. GENERATED DRAWING DO NOT MAKE MANUAL REVISIONS TO MAS