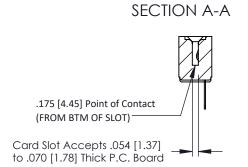

## **See Accompanying Pages for:**

- **Contact Bend Details**
- **Mounting Options**

307 / 357 Card Edge Connector Part Number: 357-015-405-108

**EDAC INC** TORONTO, ONTARIO CANADA

THESE DRAWINGS AND SPECIFICATIONS ARE THE PROPERTY OF EDAC INC., AND SHALL NOT BE REPRODUCED, OR COPIED OR USED AS THE BASIS FOR THE MANUFACTURE OR SALE OF APPARATUS WITHOUT WRITTEN PERMISSION.