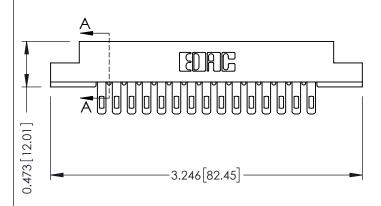

THIS IS A C.A.D. GENERATED DRAWING DO NOT MAKE MANUAL REVISIONS TO MASTER.

ORIGINAL

0.343 [8.71] -2.650 [67.31] -2.936 74.57

## **See Accompanying Pages for:**

- **Contact Bend Details**
- **Mounting Options**

307 / 357 Card Edge Connector Part Number: 357-015-405-108

**EDAC INC** TORONTO, ONTARIO CANADA

THESE DRAWINGS AND SPECIFICATIONS ARE THE PROPERTY OF EDAC INC., AND SHALL NOT BE REPRODUCED, OR COPIED OR USED AS THE BASIS FOR THE MANUFACTURE OR SALE OF APPARATUS WITHOUT WRITTEN PERMISSION.