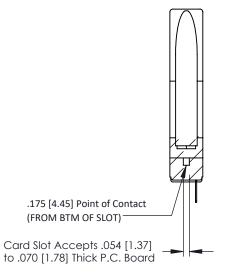

.156 [3.96] Contact Spacing x .200 [5.08] Row Spacing

ISSUE NUMBER

ORIGINAL

4.806 [122.07]

SECTION A-A

**See Accompanying Pages for:** 

- **Contact Bend Details**
- **Mounting Options**

307 / 357 Card Edge Connector Part Number: 357-025-421-178