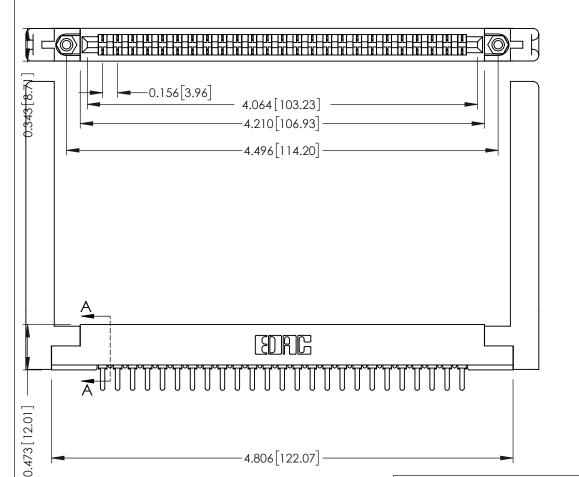

.156 [3.96] Contact Spacing x .200 [5.08] Row Spacing

ISSUE NUMBER

ORIGINAL

4.806 [122.07]

SECTION A-A

**See Accompanying Pages for:** 

- **Contact Bend Details**
- **Mounting Options**

307 / 357 Card Edge Connector Part Number: 357-025-421-178