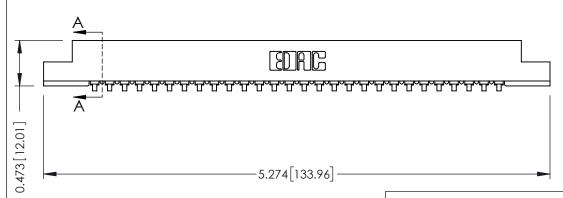

## **SECTION A-A**

**See Accompanying Pages for:** 

- **Contact Bend Details**
- **Mounting Options**

307 / 357 Card Edge Connector Part Number: 357-028-453-108

**EDAC INC** TORONTO, ONTARIO CANADA

THESE DRAWINGS AND SPECIFICATIONS ARE THE PROPERTY OF EDAC INC.,AND SHALL NOT BE REPRODUCED, OR COPIED OR USED AS THE BASIS FOR THE MANUFACTURE OR SALE OF APPARATUS WITHOUT WRITTEN PERMISSION.