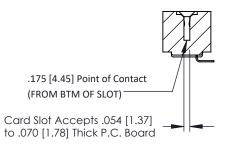

## **SECTION A-A**

**See Accompanying Pages for:** 

- **Contact Bend Details**
- **Mounting Options**

307 / 357 Card Edge Connector Part Number: 357-028-453-108

**EDAC INC** TORONTO, ONTARIO CANADA

THESE DRAWINGS AND SPECIFICATIONS ARE THE PROPERTY OF EDAC INC.,AND SHALL NOT BE REPRODUCED, OR COPIED OR USED AS THE BASIS FOR THE MANUFACTURE OR SALE OF APPARATUS WITHOUT WRITTEN PERMISSION.