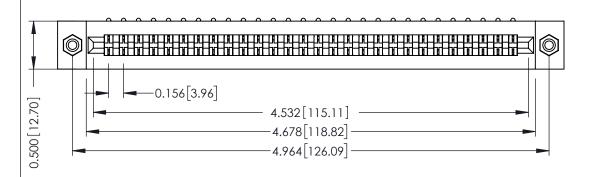

**Mounting Option** #4-40 Unified Threaded Inserts **Contact Detail** 

90 Degree Bend (Code 421 Contacts)

.156 [3.96] Contact Spacing x .200 [5.08] Row Spacing

THIS IS A C.A.D. GENERATED DRAWING DO NOT MAKE MANUAL REVISIONS TO MASTER.