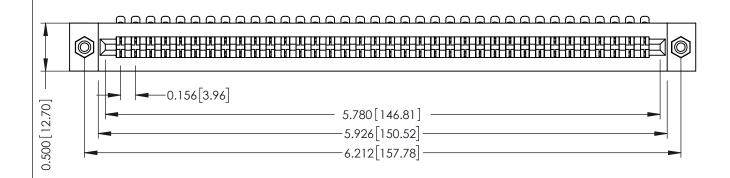

**Mounting Option** #4-40 Unified Threaded Inserts **Contact Detail** 

90 Degree Bend (Code 401 Contacts)

.156 [3.96] Contact Spacing x .200 [5.08] Row Spacing

THIS IS A C.A.D. GENERATED DRAWING DO NOT MAKE MANUAL REVISIONS TO MASTER.

307 / 357 Card Edge Connector Part Number: 357-036-454-108

**EDAC INC** TORONTO, ONTARIO CANADA

THESE DRAWINGS AND SPECIFICATIONS ARE THE PROPERTY OF EDAC INC., AND SHALL NOT BE REPRODUCED, OR COPIED OR USED AS THE BASIS FOR THE MANUFACTURE OR SALE OF APPARATUS WITHOUT WRITTEN PERMISSION.