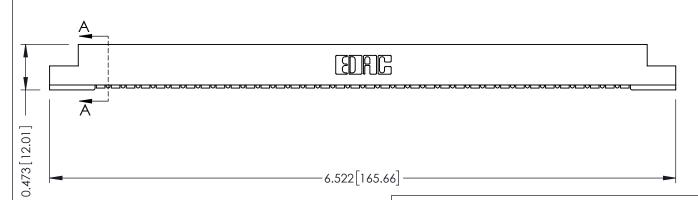

## SECTION A-A

.175 [4.45] Point of Contact (FROM BTM OF SLOT) Card Slot Accepts .054 [1.37] to .070 [1.78] Thick P.C. Board

**See Accompanying Pages for:** 

- **Contact Bend Details**
- **Mounting Options**