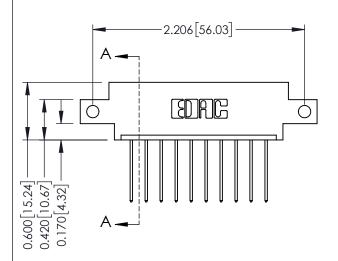

**Mounting Option** 

12-.128 (3.25) Dia. Side Mounting Holes

**Contact Detail** 

542-Wire Wrap .025 Sq.(0.64 Sq.) - Tail LG=.645(16.38) .156 [3.96] Contact Spacing x .200 [5.08] Row Spacing

THIS IS A C.A.D. GENERATED DRAWING DO NOT MAKE MANUAL REVISIONS TO MASTER.

## **See Accompanying Pages for:**

- **Contact Bend Details**
- **Mounting Options**

| 337 / 387 Series Card Edge Connector |
|--------------------------------------|
| Part Number: 387-010-542-612         |