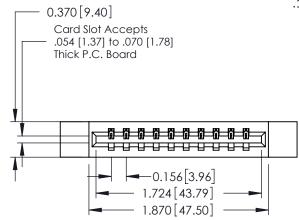

## **See Accompanying Pages for:**

- **Contact Bend Details**
- **Mounting Options**

| 337 / 387 Series Card Edge Connector |
|--------------------------------------|
| Part Number: 387-010-542-612         |

**Mounting Option** 

12-.128 (3.25) Dia. Side Mounting Holes

**Contact Detail** 

542-Wire Wrap .025 Sq.(0.64 Sq.) - Tail LG=.645(16.38) .156 [3.96] Contact Spacing x .200 [5.08] Row Spacing

THIS IS A C.A.D. GENERATED DRAWING DO NOT MAKE MANUAL REVISIONS TO MASTER.