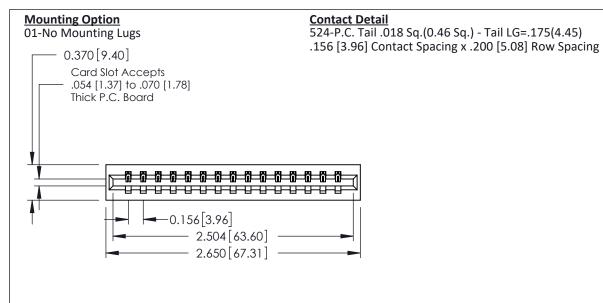

THIS IS A C.A.D. GENERATED DRAWING DO NOT MAKE MANUAL REVISIONS TO MASTER.

ISSUE NUMBER 1 ORIGINAL

0.160 [4.06] Point of Contact Card Slot 0.330[8.38]

0.600 [15.24]

EDAC

**See Accompanying Pages for:** 

- **Contact Bend Details**
- **Mounting Options**

| 337 / 387 Series Card Edge Connector |
|--------------------------------------|
| Part Number: 387-015-524-101         |

**EDAC INC** TORONTO, ONTARIO CANADA

THESE DRAWINGS AND SPECIFICATIONS ARE THE PROPERTY OF EDAC INC.,AND SHALL NOT BE REPRODUCED, OR COPIED OR USED AS THE BASIS FOR THE MANUFACTURE OR SALE OF APPARATUS WITHOUT WRITTEN PERMISSION.

| ACAD REFERENCE NO. | NO. 337 ENG MASTER |  |  |
|--------------------|--------------------|--|--|
| DRAWN: J.LEE       | DATE: OCT. 06/09   |  |  |
| CHECKED:           | DATE:              |  |  |
| SCALE: NTS         | SHEET 1 OF 3       |  |  |
| DRAWING NUMBER     | ISSUE              |  |  |
| 337 Assembly       | 1                  |  |  |