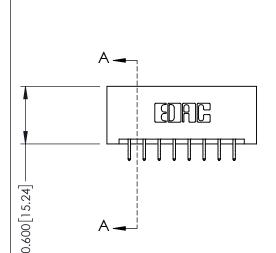

## **Mounting Option** 01-No Mounting Lugs - 0.370[9.40] Card Slot Accepts .054 [1.37] to .070 [1.78] Thick P.C. Board **-**−0.156[3.96] 1.412[35.86] - 1.558 [39.57]

**Contact Detail** 

556-Extender Board Bend (Code 520 Contacts) .156 [3.96] Contact Spacing x .200 [5.08] Row Spacing

THIS IS A C.A.D. GENERATED DRAWING DO NOT MAKE MANUAL REVISIONS TO MASTER.

ISSUE NUMBER

ORIGINAL

1

**See Accompanying Pages for:** 

- **Contact Bend Details**
- **Mounting Options**

| 337 / 387 Series Card Edge Connector |  |  |  |  |
|--------------------------------------|--|--|--|--|
| Part Number: 387-016-556-201         |  |  |  |  |