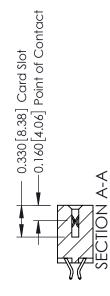

## **Mounting Option** 01-No Mounting Lugs - 0.370[9.40] Card Slot Accepts .054 [1.37] to .070 [1.78] Thick P.C. Board **-**−0.156[3.96] 1.412[35.86] - 1.558 [39.57]

**Contact Detail** 

556-Extender Board Bend (Code 520 Contacts) .156 [3.96] Contact Spacing x .200 [5.08] Row Spacing