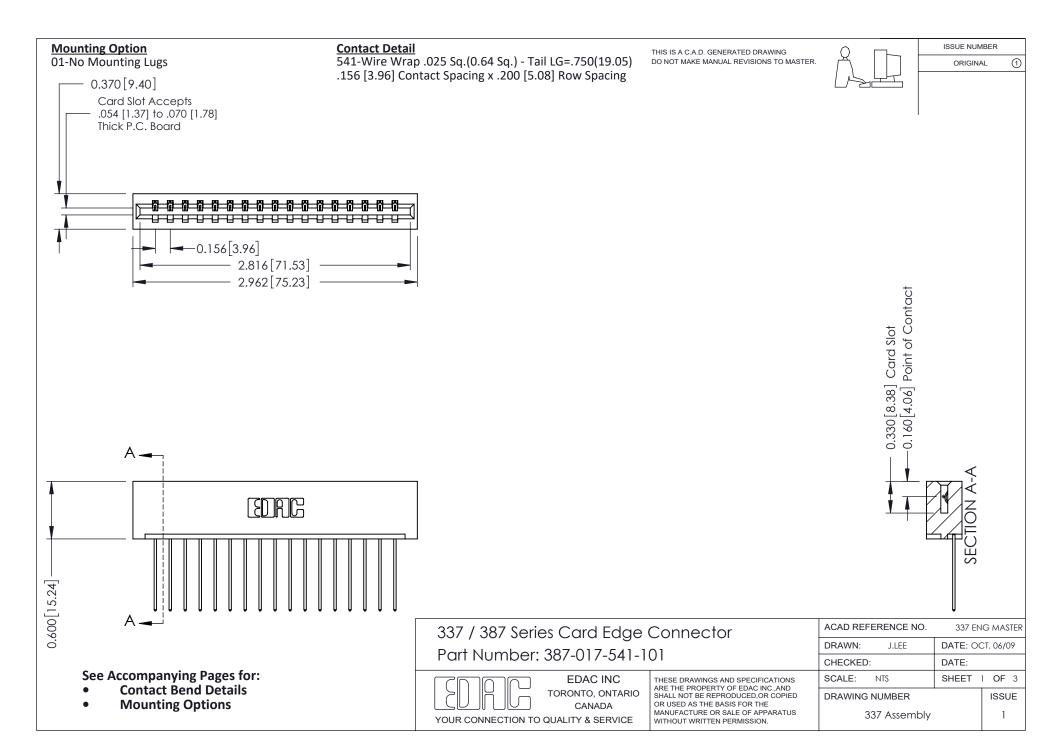

ISSUE NUMBER

ORIGINAL

1

| 337 / 387 Series Card Edge Connector<br>Contact Bend Detail           |                                                                                                                                                                                                  | ACAD REFERENCE NO. 337 E |                  | G MASTER      |
|-----------------------------------------------------------------------|--------------------------------------------------------------------------------------------------------------------------------------------------------------------------------------------------|--------------------------|------------------|---------------|
|                                                                       |                                                                                                                                                                                                  | DRAWN: J.LEE             | DATE: OCT. 06/09 |               |
|                                                                       |                                                                                                                                                                                                  | CHECKED: DATE:           |                  |               |
| EDAC INC TORONTO, ONTARIO CANADA YOUR CONNECTION TO QUALITY & SERVICE | THESE DRAWINGS AND SPECIFICATIONS ARE THE PROPERTY OF EDAC INC.,AND SHALL NOT BE REPRODUCED, OR COPIED OR USED AS THE BASIS FOR THE MANUFACTURE OR SALE OF APPARATUS WITHOUT WRITTEN PERMISSION. | SCALE: NTS               | SHEET            | 2 <b>OF</b> 3 |
|                                                                       |                                                                                                                                                                                                  | DRAWING NUMBER           |                  | ISSUE         |
|                                                                       |                                                                                                                                                                                                  | 337 Assembly             |                  | 1             |