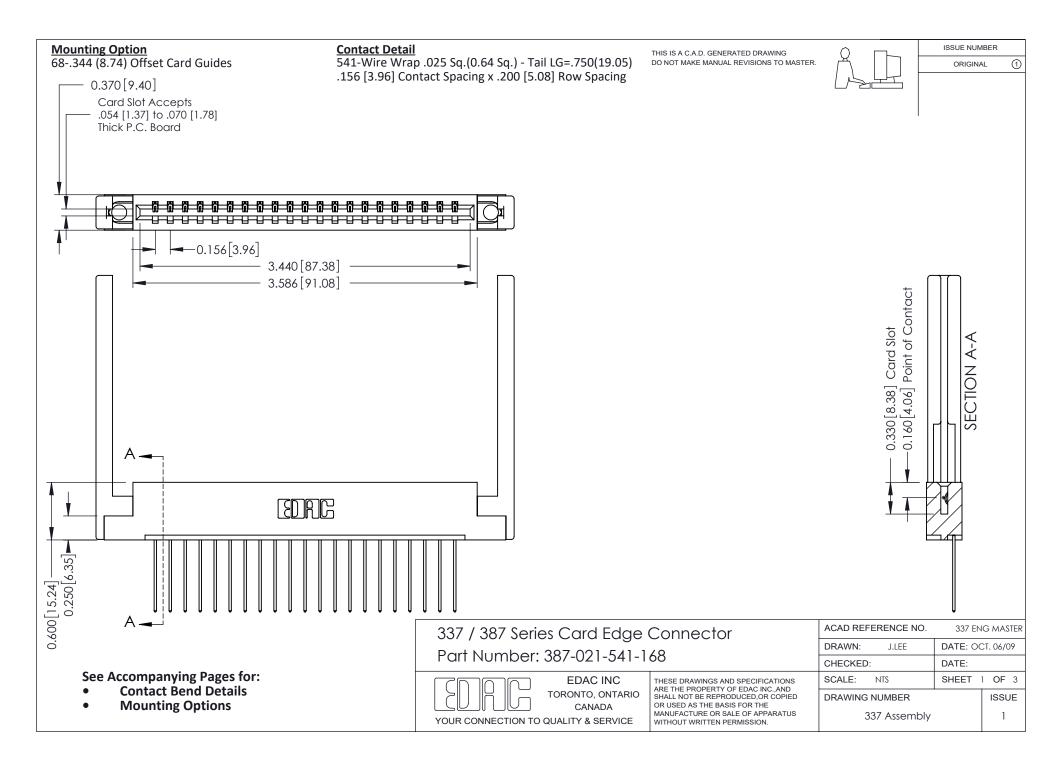

ISSUE NUMBER

ORIGINAL

1



| 337 / 387 Series Card Edge Connector<br>Contact Bend Detail           |                                                                                                                                                                                                  | ACAD REFERENCE NO. 337 E |                  | G MASTER      |
|-----------------------------------------------------------------------|--------------------------------------------------------------------------------------------------------------------------------------------------------------------------------------------------|--------------------------|------------------|---------------|
|                                                                       |