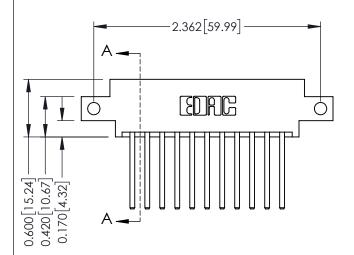

0.160 [4.06] Point of Contact Card Slot

0.330[8.38]

ISSUE NUMBER

ORIGINAL

1

| 337 / 387 Series Card Edge Connector<br>Contact Bend Detail |                                                                                                                                                                                                 | ACAD REFERENCE NO. | 337 ENG MASTER   |               |
|-------------------------------------------------------------|-------------------------------------------------------------------------------------------------------------------------------------------------------------------------------------------------|--------------------|------------------|---------------|
|                                                             |                                                                                                                                                                                                 | DRAWN: J.LEE       | DATE: OCT. 06/09 |               |
|                                                             |                                                                                                                                                                                                 | CHECKED:           | DATE:            |               |
| TORONTO, ONTARIO (                                          | THESE DRAWINGS AND SPECIFICATIONS ARE THE PROPERTY OF EDAC INC.,AND SHALL NOT BE REPRODUCED,OR COPIED OR USED AS THE BASIS FOR THE MANUFACTURE OR SALE OF APPARATUS WITHOUT WRITTEN PERMISSION. | SCALE: NTS         | SHEET            | 2 <b>OF</b> 3 |
|                                                             |                                                                                                                                                                                                 | DRAWING NUMBER     |                  | ISSUE         |
|                                                             |                                                                                                                                                                                                 | 337 Assembly       |                  | 1             |