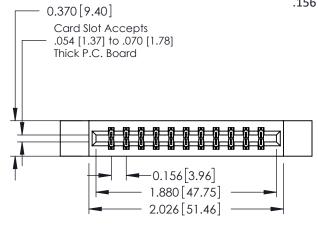

## **Mounting Option** 12-.128 (3.25) Dia. Side Mounting Holes - 0.370[9.40]

**Contact Detail** 

THIS IS A C.A.D. GENERATED DRAWING 544-Wire Wrap .050x.025(1.27x0.64) - Tail LG=.750(19.05)po not make manual revisions to master. .156 [3.96] Contact Spacing x .200 [5.08] Row Spacing

## **See Accompanying Pages for:**

- **Contact Bend Details**
- **Mounting Options**

| 337 / 387 Series Card Edge Connector |
|--------------------------------------|
| Part Number: 387-022-544-812         |