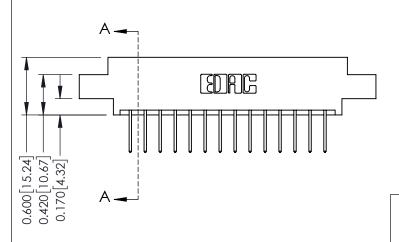

**Contact Detail** THIS IS A C.A.D. GENERATED DRAWING 523-P.C. Tail .025 Sq.(0.64 Sq.) - Tail LG=.390(9.91) DO NOT MAKE MANUAL REVISIONS TO MASTER.

ISSUE NUMBER ORIGINAL

1

0.160 [4.06] Point of Contact Card Slot 0.330 [8.38]