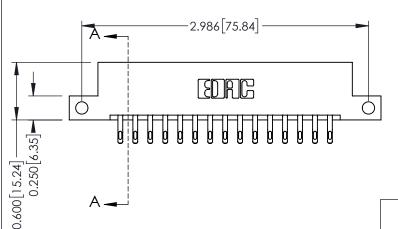

337 / 387 Series Card Edge Connector Part Number: 387-030-555-212

**EDAC INC** TORONTO, ONTARIO CANADA

THESE DRAWINGS AND SPECIFICATIONS ARE THE PROPERTY OF EDAC INC.,AND SHALL NOT BE REPRODUCED, OR COPIED OR USED AS THE BASIS FOR THE MANUFACTURE OR SALE OF APPARATUS WITHOUT WRITTEN PERMISSION.

| ACAD REFERENCE NO. 337 ENG MAS |                  |  |  |
|--------------------------------|------------------|--|--|
| DRAWN: J.LEE                   | DATE: OCT. 06/09 |  |  |
| CHECKED:                       | DATE:            |  |  |
| SCALE: NTS                     | SHEET 1 OF 3     |  |  |
| DRAWING NUMBER                 | ISSUE            |  |  |
| 337 Assembly                   | 1                |  |  |