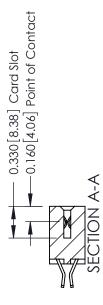

**Mounting Option Contact Detail** 12-.128 (3.25) Dia. Side Mounting Holes .156 [3.96] Contact Spacing x .200 [5.08] Row Spacing - 0.370[9.40] Card Slot Accepts .054 [1.37] to .070 [1.78] Thick P.C. Board -0.156[3.96] 2.504 [63.60] 2.650 [67.31]