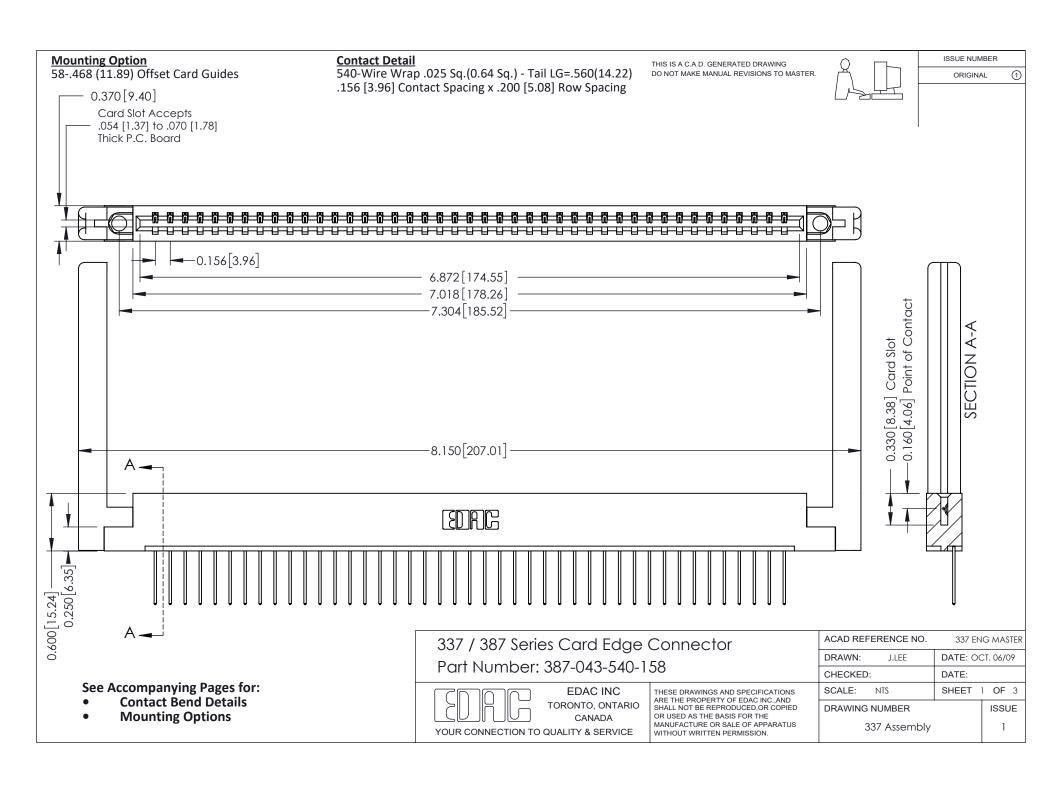

ISSUE NUMBER

ORIGINAL

1



| 337 / 387 Series Card Edge Connector<br>Contact Bend Detail           |                                                                                                                                                                                                  | ACAD REFERENCE NO. 337 E |                  | G MASTER      |
|-----------------------------------------------------------------------|--------------------------------------------------------------------------------------------------------------------------------------------------------------------------------------------------|--------------------------|------------------|---------------|
|                                                                       |