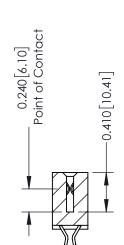

## **Contact Detail**

556-Extender Board Bend (Code 520 Contacts) .100 [2.54] Contact Spacing x .200 [5.08] Row Spacing

ORIGINAL

1

| 342 / 392 Series Card Edge           | ACAD REFERENCE NO. 342 ENG MASTER                                |         |             |                  |        |
|--------------------------------------|------------------------------------------------------------------|---------|-------------|------------------|--------|
| Contact Bend Detail                  |                                                                  |         | J.LEE       | DATE: OCT. 06/09 |        |
|                                      |                                                                  |         | CHECKED:    |                  | DATE:  |
| EDAC INC                             | OR USED AS THE BASIS FOR THE<br>MANUFACTURE OR SALE OF APPARATUS | SCALE:  | NTS         | SHEET :          | 2 OF 3 |
| TORONTO, ONTARIO                     |                                                                  | DRAWING | NUMBER      |                  | ISSUE  |
| YOUR CONNECTION TO QUALITY & SERVICE |                                                                  | 3       | 42 Assembly |                  | 1      |