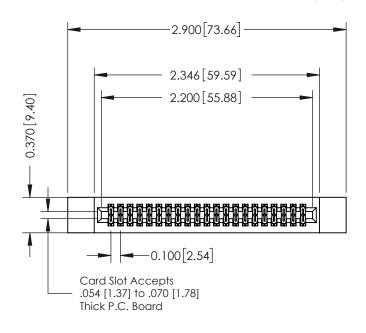

## 342 / 392 Card Edge Connector Part Number: 392-042-556-212

YOUR CONNECTION TO QUALITY & SERVICE

|         | DIVINI. J.LLL DIVIL. OCI. |              |  |
|---------|---------------------------|--------------|--|
|         | CHECKED:                  | DATE:        |  |
| S<br>ND | SCALE: NTS                | SHEET 1 OF 3 |  |
| IED     | DRAWING NUMBER            | ISSUE        |  |
| JS      | 342 Assembly              | 1            |  |