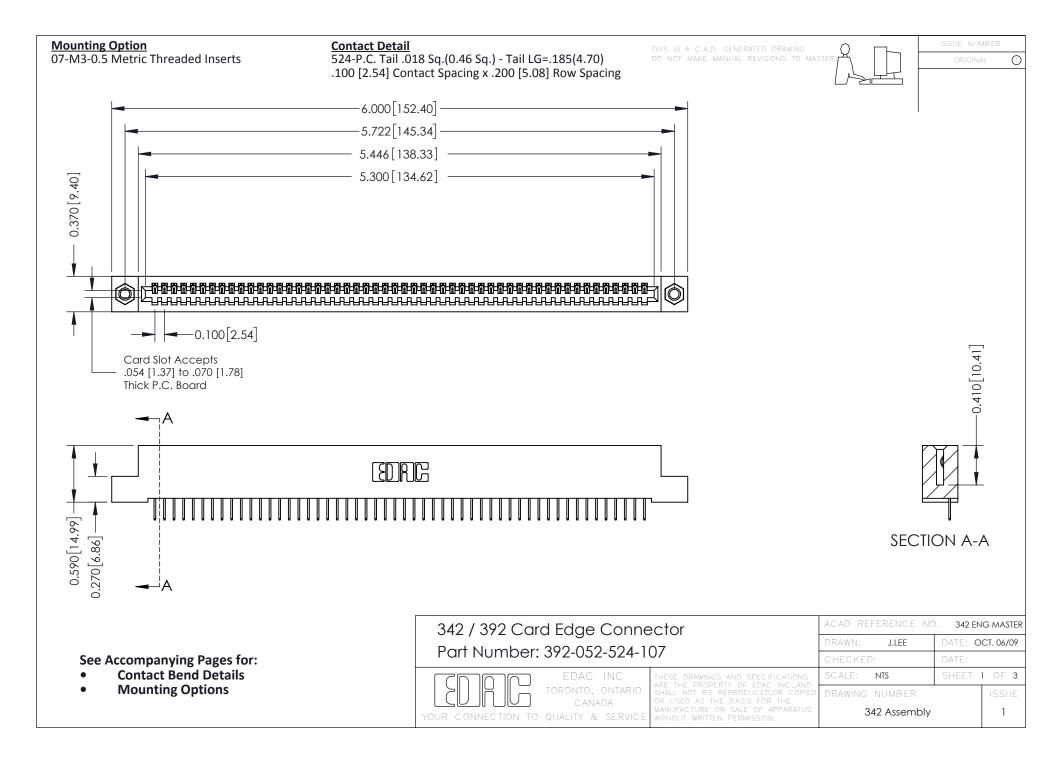

THIS IS A C.A.D. GENERATED DRAWING DO NOT MAKE MANUAL REVISIONS TO MASTER. ISSUE NUMBER

ORIGINAL

1



| 342 / 392 Series Card Edge Connector<br>Contact Bend Detail |                                                                                                                                                                                                  | ACAD REFERENCE NO. 342 ENG MASTER |             |                  |        |
|-------------------------------------------------------------|--------------------------------------------------------------------------------------------------------------------------------------------------------------------------------------------------|-----------------------------------|-------------|------------------|--------|
|