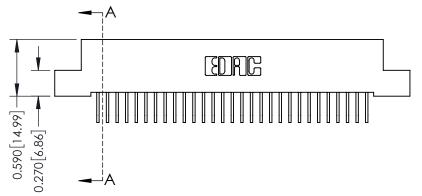

342 ENG MASTER DATE: OCT. 06/09 J.LEE NTS SHEET 1 OF 3

342 Assembly

THIS IS A C.A.D. GENERATED DRAWING DO NOT MAKE MANUAL REVISIONS TO MASTER. ISSUE NUMBER

ORIGINAL

1

| 342 / 392 Series Card Edge Connector<br>Contact Bend Detail |                                                                                                                                              | ACAD REFERENCE NO. 342 ENG MASTER |             |          |          |
|-------------------------------------------------------------|----------------------------------------------------------------------------------------------------------------------------------------------|-----------------------------------|-------------|----------|----------|
|                                                             |                                                                                                                                              | DRAWN:                            | J.LEE       | DATE: OC | T. 06/09 |
|                                                             |                                                                                                                                              | CHECKED:                          |             | DATE:    |          |
| EDAC INC                                                    | ARE THE PROPERTY OF EDAC INC.,AND —<br>SHALL NOT BE REPRODUCED,OR COPIED<br>OR USED AS THE BASIS FOR THE<br>MANUFACTURE OR SALE OF APPARATUS | SCALE:                            | NTS         | SHEET :  | 2 OF 3   |
| TORONTO, ONTARIO                                            |                                                                                                                                              | DRAWING                           | NUMBER      |          | ISSUE    |
| YOUR CONNECTION TO QUALITY & SERVICE                        |                                                                                                                                              | 3                                 | 42 Assembly |          | 1        |