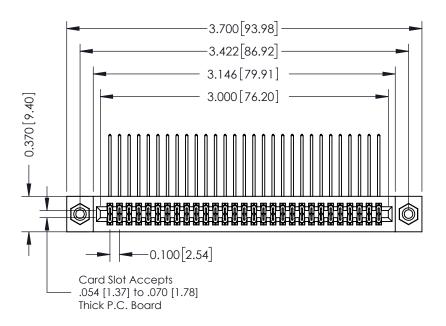

## **See Accompanying Pages for:**

- **Contact Bend Details**
- **Mounting Options**

| 342 / 392 Card Edge Connector |
|-------------------------------|
| Part Number: 392-058-558-208  |

YOUR CONNECTION TO QUALITY & SERVICE

342 ENG MASTER DATE: OCT. 06/09 J.LEE NTS SHEET 1 OF 3

342 Assembly

THIS IS A C.A.D. GENERATED DRAWING DO NOT MAKE MANUAL REVISIONS TO MASTER. ISSUE NUMBER

ORIGINAL

1

| 342 / 392 Series Card Edge Connector<br>Contact Bend Detail |                                                                                                                                              | ACAD REFERENCE NO. 342 ENG MASTER |             |          |          |
|-------------------------------------------------------------|----------------------------------------------------------------------------------------------------------------------------------------------|-----------------------------------|-------------|----------|----------|
|                                                             |                                                                                                                                              | DRAWN:                            | J.LEE       | DATE: OC | T. 06/09 |
|                                                             |                                                                                                                                              | CHECKED:                          |             | DATE:    |          |
| EDAC INC                                                    | ARE THE PROPERTY OF EDAC INC.,AND —<br>SHALL NOT BE REPRODUCED,OR COPIED<br>OR USED AS THE BASIS FOR THE<br>MANUFACTURE OR SALE OF APPARATUS | SCALE:                            | NTS         | SHEET :  | 2 OF 3   |
| TORONTO, ONTARIO                                            |                                                                                                                                              | DRAWING                           | NUMBER      |          | ISSUE    |
| YOUR CONNECTION TO QUALITY & SERVICE                        |                                                                                                                                              | 3                                 | 42 Assembly |          | 1        |