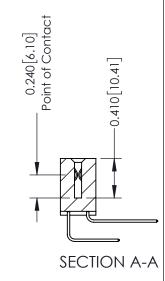

## **Mounting Option** 08-#4-40 Unified Threaded Inserts

**Contact Detail** 

558-90 Degree Bend (Code 541 Contacts) .100 [2.54] Contact Spacing x .200 [5.08] Row Spacing